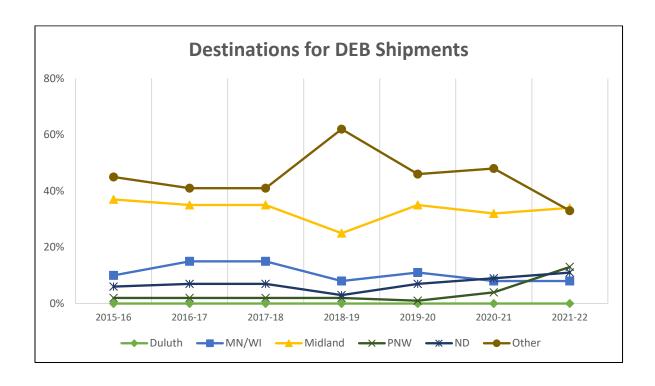

# Destinations for Dry Edible Bean Shipments, 2021-22 Crop Reporting District

Trends for Destinations of DEB Shipments from ND (1,000 cwt)

|         | (1,000 cwt) |       |            |     |                 |        |  |  |  |  |  |
|---------|-------------|-------|------------|-----|-----------------|--------|--|--|--|--|--|
|         | Dul-Sup     | MN/WI | Midland/SW | PNW | North<br>Dakota | Total  |  |  |  |  |  |
| 2015-16 | 0           | 952   | 3,417      | 193 | 514             | 9,308  |  |  |  |  |  |
|         | 0%          | 10%   | 37%        | 2%  | 6%              |        |  |  |  |  |  |
| 2016-17 | 0           | 1,307 | 3,162      | 195 | 656             | 8,994  |  |  |  |  |  |
|         | 0%          | 15%   | 35%        | 2%  | 7%              |        |  |  |  |  |  |
| 2017-18 | 1           | 1,616 | 3,847      | 201 | 821             | 10,967 |  |  |  |  |  |
|         | 0%          | 15%   | 35%        | 2%  | 7%              |        |  |  |  |  |  |
| 2018-19 | 0           | 1,202 | 3,924      | 321 | 509             | 15,555 |  |  |  |  |  |
|         | 0%          | 8%    | 25%        | 2%  | 3%              |        |  |  |  |  |  |
| 2019-20 | 0           | 1,237 | 3,989      | 141 | 744             | 11,276 |  |  |  |  |  |
|         | 0%          | 11%   | 35%        | 1%  | 7%              |        |  |  |  |  |  |
| 2020-21 | 2           | 849   | 3,473      | 411 | 932             | 10,926 |  |  |  |  |  |
|         | 0%          | 8%    | 32%        | 4%  | 9%              |        |  |  |  |  |  |
| 2021-22 | 2           | 641   | 2,554      | 988 | 871             | 7,600  |  |  |  |  |  |
|         | 0%          | 8%    | 34%        | 13% | 11%             |        |  |  |  |  |  |