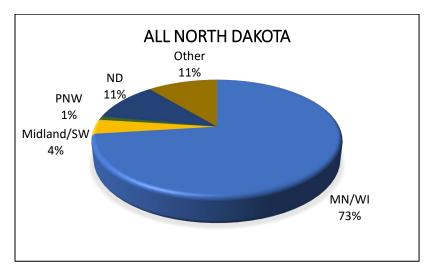

## Destinations for Barley Shipments, 2021-22 Crop Reporting District

Trends for Destinations of Barley Shipments from ND (1,000 Bushels)

|         | Dul-Sup | MN/WI  | Midland/SW | PNW | North<br>Dakota | Total  |
|---------|---------|--------|------------|-----|-----------------|--------|
| 2015-16 | 1,174   | 23,680 | 2,277      | 43  | 15,025          | 49,708 |
|         | 2%      | 48%    | 5%         | 0%  | 30%             |        |
| 2016-17 | 219     | 24,104 | 1,973      | 84  | 13,799          | 43,891 |
|         | 1%      | 55%    | 4%         | 0%  | 31%             |        |
| 2017-18 | 54      | 24,076 | 1,464      | 115 | 10,609          | 39,150 |
|         | 0%      | 61%    | 4%         | 0%  | 27%             |        |
| 2018-19 | 13      | 22,758 | 1,249      | 347 | 6,308           | 33,365 |
|         | 0%      | 68%    | 4%         | 1%  | 19%             |        |
| 2019-20 | 4       | 31,723 | 12,933     | 51  | 3,836           | 56,438 |
|         | 0%      | 56%    | 23%        | 0%  | 7%              |        |
| 2020-21 | 1       | 17,668 | 882        | 92  | 2,633           | 26,162 |
|         | 0%      | 68%    | 3%         | 0%  | 10%             |        |
| 2021-22 | 0       | 14,972 | 809        | 107 | 2,203           | 20,619 |
|         | 0%      | 73%    | 4%         | 1%  | 11%             |        |