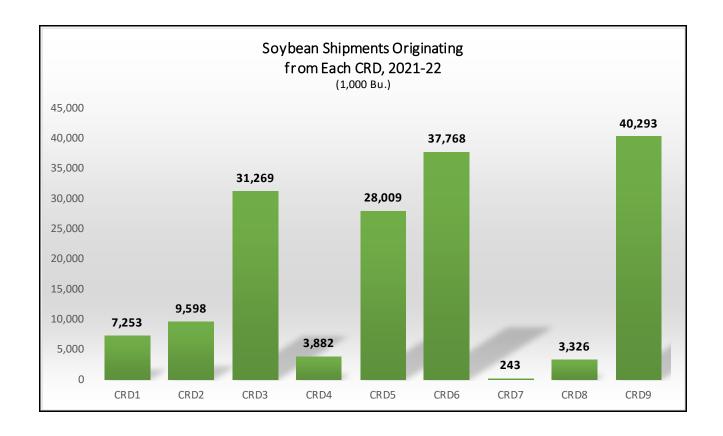

## ND Elevator Storage, Shipments, and Turnover Ratios for Each CRD, 2021-22

| CRD | #<br>Elev | Storage<br>Capacity | Total<br>Transshipped <sup>a</sup> | Total<br>Shipments <sup>b</sup> | Average<br>Turnover |
|-----|-----------|---------------------|------------------------------------|---------------------------------|---------------------|
| 1   | 23        | 31,541,000          | 3,215,290                          | 71,998,677                      | 5.7                 |
| 2   | 20        | 31,123,000          | 342,221                            | 46,413,458                      | 2.4                 |
| 3   | 53        | 68,093,000          | 7,109,550                          | 154,722,774                     | 3.7                 |
| 4   | 7         | 9,822,000           | 2,600,951                          | 21,070,104                      | 2.5                 |
| 5   | 25        | 47,863,000          | 11,922,900                         | 76,446,351                      | 2.2                 |
| 6   | 39        | 98,738,123          | 9,381,980                          | 137,841,070                     | 2.8                 |
| 7   | 12        | 12,247,000          | 6,382                              | 31,954,171                      | 3.9                 |
| 8   | 7         | 9,262,000           | 847,358                            | 19,646,927                      | 3.1                 |
| 9   | 33        | 80,953,000          | 4,033,697                          | 130,565,674                     | 2.7                 |
| All | 219       | 389,642,123         | 39,460,329                         | 690,659,208                     | 3.2                 |