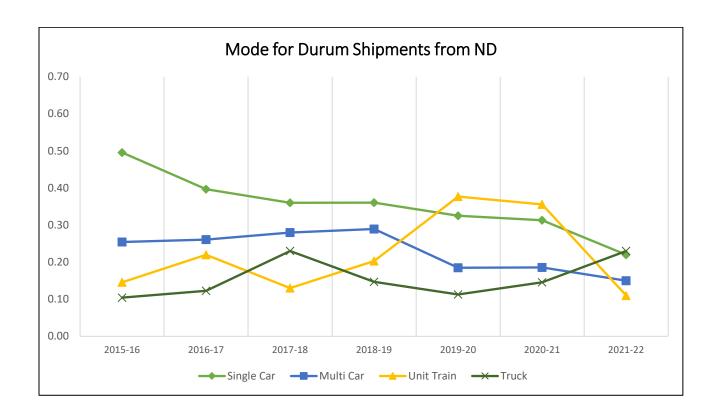

## Destinations for Durum Shipments, 2021-22 Crop Reporting District

Trends for Destinations of Durum Wheat Shipments from ND (1,000 Bushels)

|         | Dul-Sup | MN/WI | Midland/SW | PNW   | North<br>Dakota | Total  |
|---------|---------|-------|------------|-------|-----------------|--------|
| 2015-16 | 6,294   | 5,857 | 5,291      | 1,414 | 3,800           | 26,929 |
|         | 23%     | 22%   | 20%        | 5%    | 14%             |        |
| 2016-17 | 9,926   | 7,770 | 4,635      | 173   | 4,201           | 30,564 |
|         | 32%     | 25%   | 15%        | 1%    | 14%             |        |
| 2017-18 | 2,598   | 4,662 | 3,379      | 994   | 4,146           | 17,635 |
|         | 15%     | 26%   | 19%        | 6%    | 24%             |        |
| 2018-19 | 7,424   | 6,465 | 2,100      | 1,040 | 4,697           | 25,060 |
|         | 30%     | 26%   | 8%         | 4%    | 19%             |        |
| 2019-20 | 14,585  | 6,536 | 1,896      | 180   | 4,823           | 31,744 |
|         | 46%     | 21%   | 6%         | 1%    | 15%             |        |
| 2020-21 | 5,154   | 6,123 | 3,435      | 119   | 4,041           | 22,953 |
|         | 22%     | 27%   | 15%        | 1%    | 18%             |        |
| 2021-22 | 1,481   | 5,009 | 4,197      | 1     | 6,502           | 22,375 |
|         | 7%      | 22%   | 19%        | 0%    | 29%             |        |