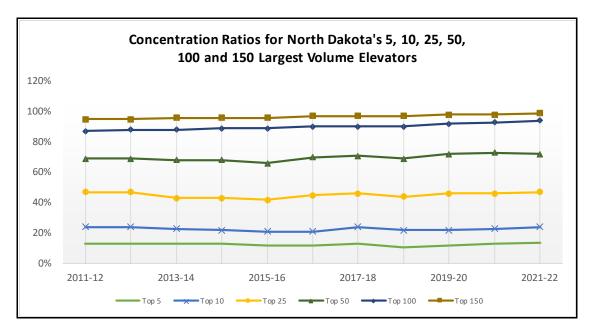

nt and storage reports that elevators submit to the North Dakota Department of Agriculture.

### Destinations for Grain and Oilseed Shipments:

Destinations for grain and oilseed shipments, reported by the elevators in the monthly reports, are not final destinations for shipments. The destinations reported for rail shipments are the Waybill destinations. The destinations for truck shipments are reported as they are specified on the billing statement.



#### **NORTH DAKOTA ELEVATORS, 2021-22**

Storage: 389,642 thousand bu.

Grain Shipped to End User: 690,659 thousand bu.

Grain Transshipped to ND Elevator: 39,460 thousand bu.

Average Turnover: 3.2



Note: Elevator categories are based on the number of rail cars an elevator can load without railroad switching assistance (pg. iv).











#### **NORTH DAKOTA CROP REPORTING DISTRICTS**



#### **ELEVATORS IN EACH CRD, 2020-21**







## ND Elevator Storage, Shipments, and Turnover Ratios for Each CRD, 2021-22

| CRD | #<br>Elev | Storage<br>Capacity | Total<br>Transshipped <sup>a</sup> | Total<br>Shipments <sup>b</sup> | Average<br>Turnover |
|-----|-----------|---------------------|------------------------------------|---------------------------------|---------------------|
| 1   | 23        | 31,541,000          | 3,215,290                          | 71,998,677                      | 5.7                 |
| 2   | 20        | 31,123,000          | 342,221                            | 46,413,458                      | 2.4                 |
| 3   | 53        | 68,093,000          | 7,109,550                          | 15