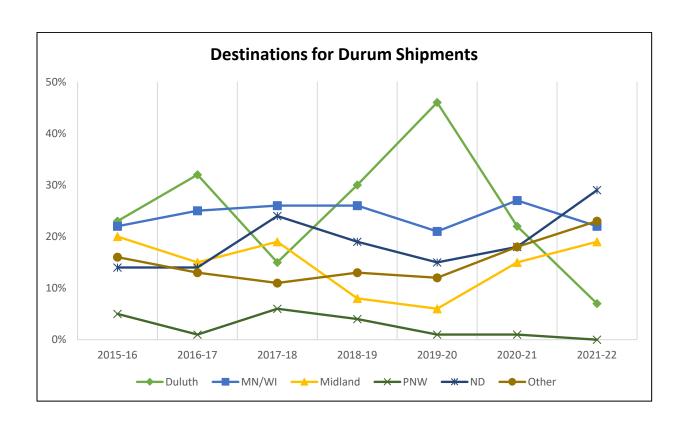

## Destinations for Durum Shipments, 2021-22 Crop Reporting District

Trends for Destinations of Durum Wheat Shipments from ND (1,000 Bushels)

|         | Dul-Sup | MN/WI | Midland/SW | PNW   | North<br>Dakota | Total  |
|---------|---------|-------|------------|-------|-----------------|--------|
| 2015-16 | 6,294   | 5,857 | 5,291      | 1,414 | 3,800           | 26,929 |
|         | 23%     | 22%   | 20%        | 5%    | 14%             |        |
| 2016-17 | 9,926   | 7,770 | 4,635      | 173   | 4,201           | 30,564 |
|         | 32%     | 25%   | 15%        | 1%    | 14%             |        |
| 2017-18 | 2,598   | 4,662 | 3,379      | 994   | 4,146           | 17,635 |
|         | 15%     | 26%   | 19%        | 6%    | 24%             |        |
| 2018-19 | 7,424   | 6,465 | 2,100      | 1,040 | 4,697           | 25,060 |
|         | 30%     | 26%   | 8%         | 4%    | 19%             |        |
| 2019-20 | 14,585  | 6,536 | 1,896      | 180   | 4,823           | 31,744 |
|         | 46%     | 21%   | 6%         | 1%    | 15%             |        |
| 2020-21 | 5,154   | 6,123 | 3,435      | 119   | 4,041           | 22,953 |
|         | 22%     | 27%   | 15%        | 1%    | 18%             |        |
| 2021-22 | 1,481   | 5,009 | 4,197      | 1     | 6,502           | 22,375 |
|         | 7%      | 22%   | 19%        | 0%    | 29%             |        |