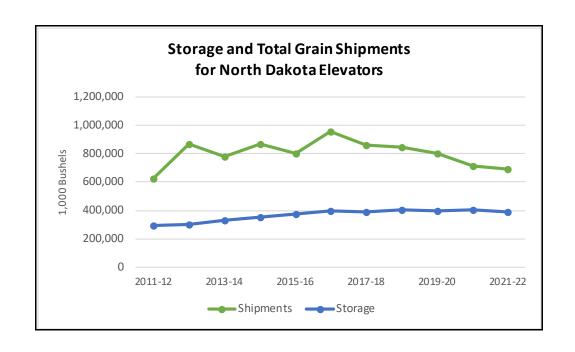

## ND Elevator Storage, Shipments, and Turnover Ratios for Each CRD, 2021-22

| CRD | #<br>Elev | Storage<br>Capacity | Total<br>Transshipped <sup>a</sup> | Total<br>Shipments <sup>b</sup> | Average<br>Turnover |
|-----|-----------|---------------------|------------------------------------|---------------------------------|---------------------|
| 1   | 23        | 31,541,000          | 3,215,290                          | 71,998,677                      | 5.7                 |
| 2   | 20        | 31,123,000          | 342,221                            | 46,413,458                      | 2.4                 |
| 3   | 53        | 68,093,000          | 7,109,550                          | 154,722,774                     | 3.7                 |
| 4   | 7         | 9,822,000           | 2,600,951                          | 21,070,104                      | 2.5                 |
| 5   | 25        | 47,863,000          | 11,922,900                         | 76,446,351                      | 2.2                 |
| 6   | 39        | 98,738,123          | 9,381,980                          | 137,841,070                     | 2.8                 |
| 7   | 12        | 12,247,000          | 6,382                              | 31,954,171                      | 3.9                 |
| 8   | 7         | 9,262,000           | 847,358                            | 19,646,927                      | 3.1                 |
| 9   | 33        | 80,953,000          | 4,033,697                          | 130,565,674                     | 2.7                 |
| All | 219       | 389,642,123         | 39,460,329                         | 690,659,208                     | 3.2                 |