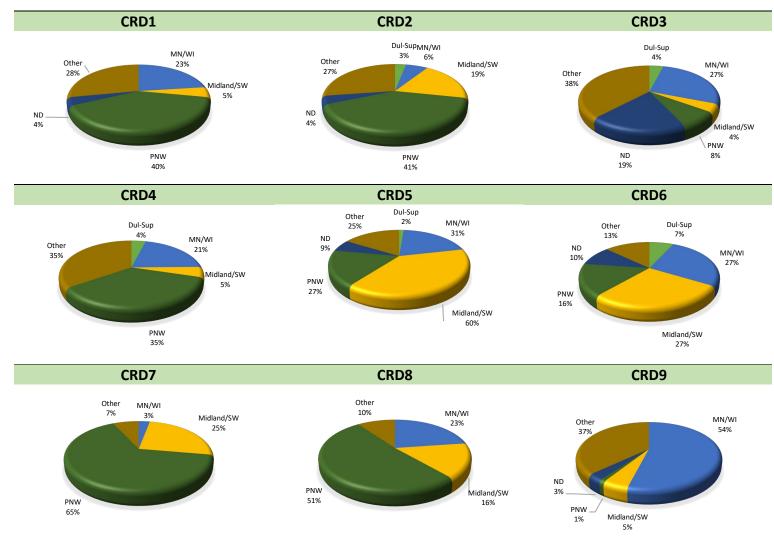

### **Destinations for Hard Red Spring Wheat Shipments from ND CRDs**

(1000 Bushels)

|                    |          |             | CRD 1       |           |          |            |                |         |        |       | CRD 2              |         |     |       |        |
|--------------------|----------|-------------|-------------|-----------|----------|------------|----------------|---------|--------|-------|--------------------|---------|-----|-------|--------|
|                    | Duluth   | MN/WI       | Midland     | PNW       | ND       | Other      | Total          |         | Duluth | MN/WI | Midland            | PNW     | ND  | Other | Total  |
| 2015-16            | 4%       | 7%          | 11%         | 66%       | 3%       | 9%         | 44,357         | 2015-16 | 0%     | 4%    | 8%                 | 65%     | 7%  | 16%   | 19,981 |
| 2016-17            | 1%       | 8%          | 8%          | 75%       | 2%       | 5%         | 38,505         | 2016-17 | 2%     | 9%    | 9%                 | 56%     | 1%  | 23%   | 27,502 |
| 2017-18            | 2%       | 15%         | 7%          | 72%       | 2%       | 2%         | 26,874         | 2017-18 | 2%     | 25%   | 5%                 | 51%     | 1%  | 15%   | 24,789 |
| 2018-19            | 3%       | 16%         | 5%          | 66%       | 1%       | 8%         | 34,436         | 2018-19 | 0%     | 19%   | 9%                 | 48%     | 0%  | 24%   | 34,368 |
| 2019-20            | 5%       | 13%         | 7%          | 64%       | 5%       | 6%         | 32,297         | 2019-20 | 1%     | 22%   | 8%                 | 53%     | 3%  | 12%   | 35,312 |
| 2020-21            | 3%       | 25%         | 7%          | 54%       | 1%       | 10%        | 41,741         | 2020-21 | 1%     | 16%   | 8%                 | 60%     | 4%  | 11%   | 38,746 |
| 2021-22            | 0%       | 23%         | 5%          | 40%       | 4%       | 28%        | 33,355         | 2021-22 | 3%     | 6%    | 19%                | 40%     | 4%  | 27%   | 25,556 |
|                    | 51.11    |             | CRD 3       |           |          | 0.1        |                |         |        |       | CRD 4              | D. 1147 |     | 0.1   |        |
| 2015 16            | Duluth   | MN/WI       | Midland     | PNW       | ND       | Other      | Total          | 2015 16 | Duluth | MN/WI | Midland            | PNW     | ND  | Other | Total  |
| 2015-16            | 4%       | 14%         | 7%          | 8%        | 15%      | 52%        | 76,852         | 2015-16 | 4%     | 6%    | 6%                 | 28%     | 5%  | 51%   | 19,246 |
| 2016-17            | 5%       | 14%         | 7%          | 17%       | 14%      | 45%        | 90,353         | 2016-17 | 7%     | 38%   | 3%                 | 37%     | 1%  | 13%   | 20,218 |
| 2017-18            | 1%       | 15%         | 7%          | 19%       | 15%      | 43%        | 80,248         | 2017-18 | 1%     | 30%   | 16%                | 23%     | 1%  | 29%   | 13,492 |
| 2018-19            | 4%       | 14%         | 14%         | 12%       | 14%      | 42%        | 82,323         | 2018-19 | 1%     | 27%   | 8%                 | 45%     | 1%  | 18%   | 15,016 |
| 2019-20            | 2%       | 17%         | 10%         | 11%       | 14%      | 46%        | 80,599         | 2019-20 | 1%     | 30%   | 11%                | 43%     | 0%  | 15%   | 18,253 |
| 2020-21            | 1%<br>4% | 13%         | 6%          | 10%<br>8% | 16%      | 54%        | 74,874         | 2020-21 | 0%     | 55%   | 3%                 | 24%     | 0%  | 18%   | 9,668  |
| 2021-22            | 4%       | 27%         | 4%<br>CRD 5 |           | 19%      | 38%        | 67,670         | 2021-22 | 4%     | 21%   | 5%<br><b>CRD 6</b> | 36%     | 0%  | 35%   | 10,765 |
|                    | Duluth   | MN/WI       | Midland     | PNW       | ND       | Other      | Total          |         | Duluth | MN/WI | Midland            | PNW     | ND  | Other | Total  |
| 2015-16            | 5%       | 7%          | 9%          | 33%       | 9%       | 37%        | 24,938         | 2015-16 | 5%     | 22%   | 32%                | 3%      | 12% | 27%   | 21,818 |
| 2016-17            | 10%      | 7%          | 4%          | 46%       | 6%       | 27%        | 29,574         | 2016-17 | 8%     | 41%   | 11%                | 11%     | 9%  | 20%   | 27,244 |
| 2017-18            | 3%       | 9%          | 8%          | 35%       | 6%       | 38%        | 22,055         | 2017-18 | 4%     | 31%   | 12%                | 20%     | 10% | 23%   | 22,321 |
| 2018-19            | 11%      | 16%         | 4%          | 34%       | 11%      | 25%        | 20,728         | 2018-19 | 7%     | 38%   | 11%                | 24%     | 9%  | 11%   | 19,969 |
| 2019-20            | 5%       | 29%         | 6%          | 28%       | 9%       | 22%        | 24,094         | 2019-20 | 11%    | 33%   | 13%                | 21%     | 6%  | 16%   | 20,028 |
| 2020-21            | 2%       | 31%         | 6%          | 27%       | 9%       | 25%        | 22,096         | 2020-21 | 3%     | 12%   | 37%                | 16%     | 12% | 20%   | 14,282 |
| 2021-22            | 4%       | 29%         | 10%         | 35%       | 11%      | 12%        | 16,240         | 2021-22 | 7%     | 27%   | 28%                | 16%     | 10% | 13%   | 17,416 |
|                    |          |             | CRD 7       | ,         |          |            |                |         |        |       | CRD 8              |         |     |       |        |
|                    | Duluth   | MN/WI       | Midland     | PNW       | ND       | Other      | Total          |         | Duluth | MN/WI | Midland            | PNW     | ND  | Other | Total  |
| 2015-16            | 3%       | 6%          | 10%         | 46%       | 2%       | 33%        | 41,109         | 2015-16 | 0%     | 30%   | 15%                | 34%     | 0%  | 21%   | 22,582 |
| 2016-17            | 2%       | 10%         | 15%         | 54%       | 0%       | 17%        | 36,591         | 2016-17 | 3%     | 36%   | 12%                | 30%     | 1%  | 17%   | 19,831 |
| 2017-18            | 5%       | 13%         | 16%         | 49%       | 1%       | 16%        | 17,011         | 2017-18 | 8%     | 37%   | 20%                | 12%     | 5%  | 18%   | 9,267  |
| 2018-19            | 1%       | 4%          | 22%         | 56%       | 0%       | 17%        | 30,629         | 2018-19 | 4%     | 13%   | 13%                | 43%     | 0%  | 27%   | 12,854 |
| 2019-20            | 6%       | 5%          | 24%         | 52%       | 0%       | 12%        | 30,509         | 2019-20 | 8%     | 16%   | 23%                | 46%     | 0%  | 7%    | 17,238 |
| 2020-21            | 4%       | 4%          | 27%         | 49%       | 0%       | 15%        | 20,893         | 2020-21 | 3%     | 29%   | 13%                | 47%     | 0%  | 8%    | 8,011  |
| 2021-22            | 0%       | 3%          | 25%         | 66%       | 0%       | 7%         | 26,879         | 2021-22 | 0%     | 23%   | 16%                | 52%     | 0%  | 10%   | 12,993 |
|                    | Duluah   | B 4B1 /14/1 | CRD 9       |           | ND       | 041        | Takal          |         |        |       |                    |         |     |       |        |
| 2015 16            | Duluth   | MN/WI       | Midland     | PNW       | ND       | Other      | Total          |         |        |       |                    |         |     |       |        |
| 2015-16            | 1%       | 50%         | 2%          | 0%        | 14%      | 33%        | 13,783         |         |        |       |                    |         |     |       |        |
| 2016-17            | 0%       | 47%         | 2%          | 1%        | 14%      | 37%        | 16,143         |         |        |       |                    |         |     |       |        |
| 2017-18            | 0%       | 50%         | 2%          | 0%        | 9%       | 38%        | 9,591          |         |        |       |                    |         |     |       |        |
| 2018-19            | 9%       | 47%         | 3%          | 0%        | 1%       | 39%        | 8,562          |         |        |       |                    |         |     |       |        |
| 2019-20            | 1%       | 60%         | 1%          | 3%        | 6%       | 29%        | 9,732          |         |        |       |                    |         |     |       |        |
| 2020-21<br>2021-22 | 0%<br>0% | 74%<br>4%   | 0%<br>5%    | 1%<br>1%  | 0%<br>3% | 24%<br>37% | 7,027<br>9,881 |         |        |       |                    |         |     |       |        |
| 2021-22            | 0%       | 470         | 5%          | 1%        | 3%       | 37%        | 3,081          |         |        |       |                    |         |     |       |        |