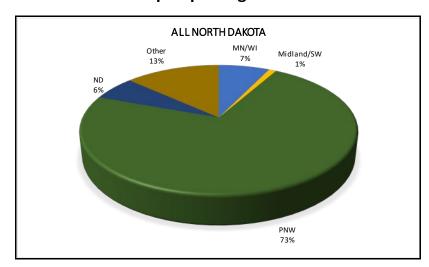

# Destinations for Soybean Shipments, 2021-22 Crop Reporting District

Trends for Destinations of Soybean Shipments from ND (1,000 Bushels)

|         | Dul-Sup | MN/WI  | Midland/SW | PNW     | North<br>Dakota | Total   |
|---------|---------|--------|------------|---------|-----------------|---------|
| 2015-16 | 3       | 12,389 | 6,958      | 119,051 | 13,676          | 180,157 |
|         | 0%      | 7%     | 4%         | 66%     | 8%              |         |
| 2016-17 | 87      | 15,823 | 6,671      | 168,274 | 14,783          | 235,212 |
|         | 0%      | 7%     | 3%         | 72%     | 6%              |         |
| 2017-18 | 369     | 12,961 | 3,107      | 158,268 | 11,522          | 220,085 |
|         | 0%      | 6%     | 1%         | 72%     | 5%              |         |
| 2018-19 | 539     | 15,845 | 14,068     | 117,150 | 12,139          | 187,282 |
|         | 0%      | 8%     | 8%         | 63%     | 6%              |         |
| 2019-20 | 0       | 14,983 | 8,247      | 141,552 | 8,383           | 199,083 |
|         | 0%      | 8%     | 4%         | 71%     | 4%              |         |
| 2020-21 | 1       | 14,631 | 5,901      | 133,463 | 11,890          | 188,548 |
|         | 0%      | 8%     | 3%         | 71%     | 6%              |         |
| 2021-22 | 420     | 12,081 | 2,001      | 115,279 | 10,066          | 161,640 |
|         | 0%      | 7%     | 1%         | 71%     | 6%              |         |