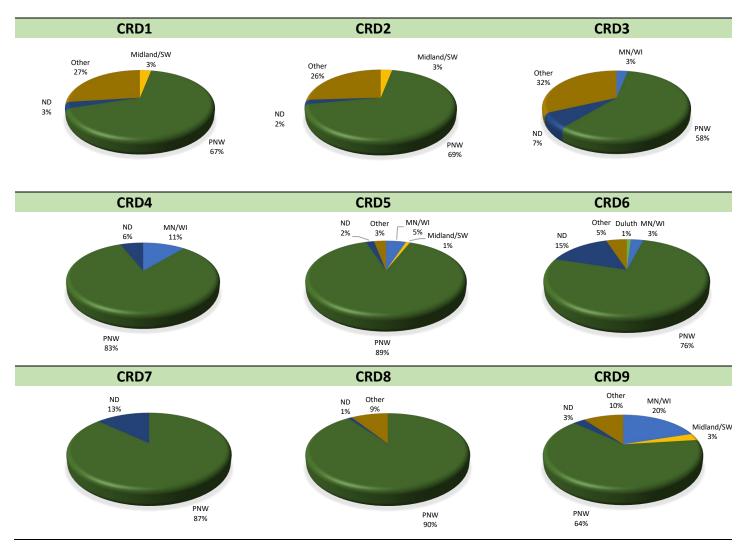

### **Destinations for Grain and Oilseed Shipments from ND CRDs**

(1000 Bushels)

|         |              |                  | CRD 1          |                |                 |              |                  |         |              |                  | CRI            | D 2  |                  |              |                  |
|---------|--------------|------------------|----------------|----------------|-----------------|--------------|------------------|---------|--------------|------------------|----------------|------|------------------|--------------|------------------|
|         | Duluth       | MN/WI            | Midland        | PNW            | ND              | Other        | Total            |         | Duluth       | MN/WI            | Midland        | PNW  | ND               | Other        | Total            |
| 2015-16 | 8%           | 11%              | 12%            | 45%            | 9%              | 16%          | 96,607           | 2015-16 | 0%           | 8%               | 4%             | 47%  | 20%              | 20%          | 46,967           |
| 2016-17 | 10%          | 12%              | 10%            | 47%            | 11%             | 10%          | 95,711           | 2016-17 | 1%           | 7%               | 6%             | 48%  | 17%              | 21%          | 67,339           |
| 2017-18 | 4%           | 15%              | 10%            | 47%            | 15%             | 10%          | 76,078           | 2017-18 | 1%           | 13%              | 3%             | 45%  | 13%              | 24%          | 68,811           |
| 2018-19 | 10%          | 13%              | 6%             | 45%            | 11%             | 14%          | 83,442           | 2018-19 | 0%           | 18%              | 6%             | 46%  | 8%               | 22%          | 65,001           |
| 2019-20 | 20%          | 11%              | 7%             | 42%            | 12%             | 8%           | 76,042           | 2019-20 | 1%           | 20%              | 6%             | 55%  | 7%               | 11%          | 71,957           |
| 2020-21 | 7%           | 22%              | 7%             | 42%            | 11%             | 11%          | 90,148           | 2020-21 | 1%           | 17%              | 6%             | 55%  | 9%               | 13%          | 76,207           |
| 2021-22 | 2%           | 17%              | 8%             | 30%            | 19%             | 24%          | 71,999           | 2021-22 | 2%           | 6%               | 12%            | 38%  | 10%              | 31%          | 46,413           |
|         |              |                  | CRD 3          |                |                 |              |                  |         |              |                  | CRI            |      |                  |              |                  |
|         | Duluth       | MN/WI            | Midland        | PNW            | ND              | Other        | Total            |         | Duluth       | MN/WI            | Midland        | PNW  | ND               | Other        | Total            |
| 2015-16 | 2%           | 14%              | 9%             | 20%            | 12%             | 43%          | 169,090          | 2015-16 | 3%           | 6%               | 11%            | 26%  | 11%              | 43%          | 29,032           |
| 2016-17 | 2%           | 13%              | 7%             | 30%            | 12%             | 37%          | 195,717          | 2016-17 | 4%           | 34%              | 8%             | 36%  | 3%               | 15%          | 31,603           |
| 2017-18 | 1%           | 12%              | 7%             | 33%            | 11%             | 36%          | 195,165          | 2017-18 | 1%           | 21%              | 17%            | 35%  | 4%               | 22%          | 23,244           |
| 2018-19 | 2%           | 13%              | 10%            | 24%            | 10%             | 41%          | 187,916          | 2018-19 | 1%           | 24%              | 10%            | 43%  | 3%               | 19%          | 21,593           |
| 2019-20 | 1%           | 14%              | 9%             | 22%            | 10%             | 43%          | 160,938          | 2019-20 | 1%           | 28%              | 9%             | 45%  | 2%               | 16%          | 30,781           |
| 2020-21 | 1%           | 10%              | 5%             | 23%            | 13%             | 49%          | 156,425          | 2020-21 | 0%           | 62%              | 5%             | 16%  | 5%               | 11%          | 28,426           |
| 2021-22 | 2%           | 15%              | 4%             | 21%            | 13%             | 43%          | 154,722          | 2021-22 | 2%           | 15%              | 4%             | 34%  | 27%              | 18%          | 21,070           |
|         |              |                  | CRD 5          |                |                 |              |                  |         |              | <b>6</b>         | CRI            |      |                  |              |                  |
| 2015 16 | Duluth       |                  | Midland        | PNW            | ND              | Other        | Total            | 2015 15 | Duluth       | MN/WI            | Midland        | PNW  | ND               | Other        | Total            |
| 2015-16 | 1%           | 4%               | 3%             | 47%            | 11%             | 32%          | 94,936           | 2015-16 | 1%           | 16%              | 10%            | 40%  | 22%              | 11%          | 155,423          |
| 2016-17 | 3%           | 5%               | 4%             | 53%            | 10%             | 26%          | 122,884          | 2016-17 | 1%           | 16%              | 4%             | 55%  | 17%              | 7%           | 194,979          |
| 2017-18 | 0%           | 5%               | 3%             | 54%            | 10%             | 28%          | 115,400          | 2017-18 | 0%           | 16%              | 6%             | 55%  | 16%              | 6%           | 174,503          |
| 2018-19 | 2%           | 6%               | 8%             | 60%            | 8%              | 16%          | 99,163           | 2018-19 | 1%           | 20%              | 6%             | 52%  | 15%              | 6%           | 169,221          |
| 2019-20 | 1%           | 13%              | 8%             | 55%            | 9%              | 13%          | 100,554          | 2019-20 | 1%           | 26%              | 17%            | 35%  | 11%              | 10%          | 177,041          |
| 2020-21 | 0%           | 12%              | 3%             | 55%            | 16%             | 13%          | 95,764           | 2020-21 | 0%           | 16%              | 8%             | 45%  | 24%              | 7%           | 115,832          |
| 2021-22 | 1%           | 11%              | 2%             | 55%            | 21%             | 8%           | 76,446           | 2021-22 | 1%           | 14%              | 6%             | 49%  | 22%              | 8%           | 137,841          |
|         | D. J. Ab     | B 4 B 1 / 1 A // | CRD 7          | DAULA          | ND              | Oth          | T-4-1            |         | Duluah       | 5 4 5 1 / S 4 // | CRI            |      | ND               | O41          | T-4-1            |
| 2015-16 | Duluth<br>4% | 10%              | Midland<br>11% | <b>PNW</b> 39% | <b>ND</b><br>3% | Other<br>32% | Total            | 2015-16 | Duluth<br>0% | MN/WI<br>28%     | Midland<br>17% | 26%  | ND<br>12%        | Other<br>17% | Total            |
| 2015-16 | 4%<br>5%     | 10%              | 14%            | 46%            | 2%              | 18%          | 51,044<br>44,133 | 2015-16 | 2%           | 36%              | 9%             | 23%  | 12%              | 18%          | 31,612<br>28,953 |
| 2016-17 | 5%<br>6%     | 14%              | 14%            | 42%            | 5%              | 18%          | 20,241           | 2016-17 | 2%<br>4%     | 37%              | 11%            | 13%  | 13%              | 21%          | 16,189           |
| 2017-18 | 2%           | 8%               | 20%            | 48%            | 3%              | 18%          | 35,777           | 2017-18 | 3%           | 57%<br>9%        | 12%            | 40%  | 10%              | 27%          | 18,134           |
| 2018-19 | 8%           | 11%              | 23%            | 39%            | 3%              | 15%          | 41,024           | 2019-20 | 5%<br>6%     | 12%              | 17%            | 46%  | 3%               | 17%          | 23,927           |
| 2019-20 | 5%           | 6%               | 25%            | 37%            | 5%              | 22%          | 29,084           | 2019-20 | 1%           | 16%              | 7%             | 47%  | 2%               | 26%          | 15,424           |
| 2020-21 | 0%           | 5%               | 24%            | 56%            | 4%              | 10%          | 31,954           | 2020-21 | 0%           | 15%              | 10%            | 52%  | 2 <i>%</i><br>4% | 18%          | 19,647           |
| 2021 22 | 0,0          | 370              | CRD 9          | 3070           | 170             | 1070         | 31,334           | 2021 22 | 070          | 1370             | 10/0           | 32/0 | 170              | 1070         | 15,047           |
|         | Duluth       | MN/WI            | Midland        | PNW            | ND              | Other        | Total            |         |              |                  |                |      |                  |              |                  |
| 2015-16 | 0%           | 16%              | 2%             | 44%            | 25%             | 13%          | 129,409          |         |              |                  |                |      |                  |              |                  |
| 2016-17 | 0%           | 15%              | 1%             | 56%            | 16%             | 13%          | 174,976          |         |              |                  |                |      |                  |              |                  |
| 2017-18 | 0%           | 16%              | 4%             | 48%            | 13%             | 20%          | 172,705          |         |              |                  |                |      |                  |              |                  |
| 2018-19 | 1%           | 16%              | 1%             | 44%            | 11%             | 27%          | 162,787          |         |              |                  |                |      |                  |              |                  |
| 2019-20 | 0%           | 24%              | 3%             | 32%            | 14%             | 26%          | 116,570          |         |              |                  |                |      |                  |              |                  |
| 2020-21 | 0%           | 19%              | 4%             | 46%            | 12%             | 19%          | 105,866          |         |              |                  |                |      |                  |              |                  |
| 2021-22 | 0%           | 20%              | 2%             | 47%            | 13%             | 18%          | 130,566          |         |              |                  |                |      |                  |              |                  |
|         |              |                  |                |                |                 |              |                  |         |              |                  |                |      |                  |              |                  |