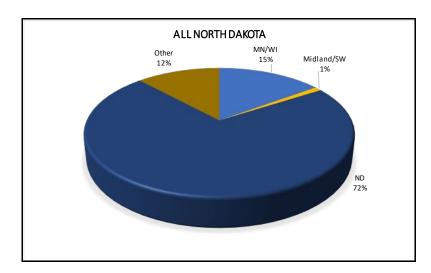

### **SUNFLOWER SHIPMENTS**

# Destinations for Sunflower Shipments, 2021-22 Crop Reporting District

Trends for Destinations of Sunflower Shipments from ND (1,000 cwt)

|         | Dul-Sup | MN/WI | Midland/SW | PNW | North<br>Dakota | Total |
|---------|---------|-------|------------|-----|-----------------|-------|
| 2015-16 | 1       | 479   | 4          | 24  | 1,406           | 2,686 |
|         | 0%      | 18%   | 0%         | 1%  | 52%             |       |
| 2016-17 | 0       | 82    | 12         | 22  | 2,061           | 2,938 |
|         | 0%      | 3%    | 0%         | 1%  | 70%             |       |
| 2017-18 | 0       | 515   | 0          | 12  | 1,955           | 3,390 |
|         | 0%      | 15%   | 0%         | 0%  | 58%             |       |
| 2018-19 | 0       | 475   | 14         | 10  | 1,142           | 2,443 |
|         | 0%      | 19%   | 1%         | 0%  | 47%             |       |
| 2019-20 | 0       | 417   | 12         | 20  | 1,041           | 1,850 |
|         | 0%      | 23%   | 1%         | 1%  | 56%             |       |
| 2020-21 | 2       | 584   | 8          | 18  | 1,289           | 2,494 |
|         | 0%      | 23%   | 0%         | 1%  | 52%             |       |
| 2021-22 | 0       | 525   | 22         | 13  | 2,552           | 3,555 |
|         | 0%      | 15%   | 1%         | 0%  | 72%             |       |