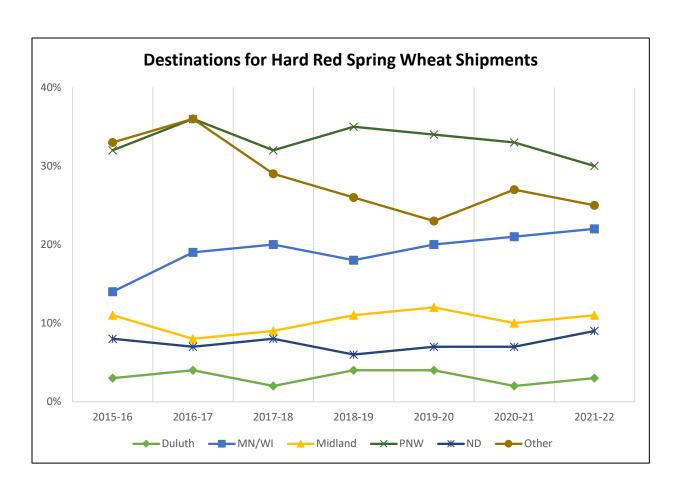

## Destinations for Hard Red Spring Wheat Shipments, 2021-22 Crop Reporting District

Trends for Destinations of Hard Red Spring Wheat Shipments from ND (1,000 Bushels)

|         | Dul-Sup | MN/WI  | Midland/SW | PNW     | North<br>Dakota | Total   |
|---------|---------|--------|------------|---------|-----------------|---------|
| 2015-16 | 9,271   | 38,311 | 29,934     | 89,365  | 22,877          | 283,666 |
|         | 3%      | 14%    | 11%        | 32%     | 8%              |         |
| 2016-17 | 13,217  | 57,289 | 24,411     | 109,590 | 20,657          | 305,961 |
|         | 4%      | 19%    | 8%         | 36%     | 7%              |         |
| 2017-18 | 5,188   | 45,465 | 19,897     | 72,515  | 18,095          | 225,647 |
|         | 2%      | 20%    | 9%         | 32%     | 8%              |         |
| 2018-19 | 10,008  | 45,374 | 29,173     | 90,482  | 16,693          | 258,885 |
|         | 4%      | 18%    | 11%        | 35%     | 6%              |         |
| 2019-20 | 10,820  | 54,783 | 31,053     | 91,015  | 18,106          | 268,063 |
|         | 4%      | 20%    | 12%        | 34%     | 7%              |         |
| 2020-21 | 4,431   | 48,836 | 23,921     | 77,971  | 17,304          | 237,336 |
|         | 2%      | 21%    | 10%        | 33%     | 7%              |         |
| 2021-22 | 6,088   | 48,145 | 25,301     | 65,648  | 19,372          | 220,755 |
|         | 3%      | 22%    | 11%        | 30%     | 9%              |         |