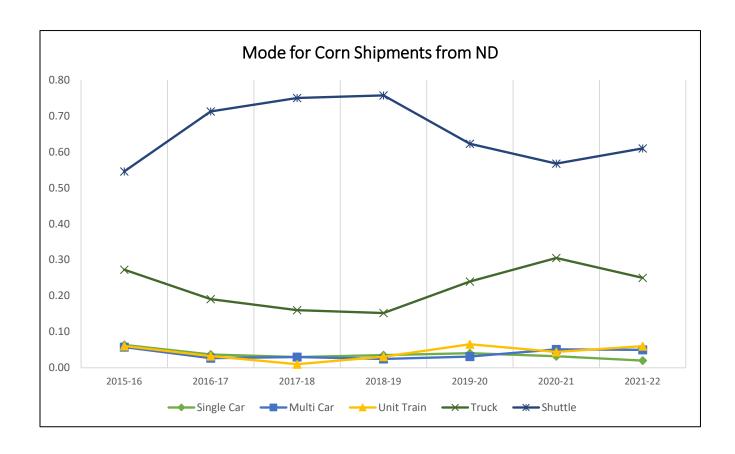

### **CORN SHIPMENTS**

# Destinations for Corn Shipments, 2021-22 Crop Reporting District

Trends for Destinations of Corn Shipments from ND (1,000 Bushels)

|         | Dul-Sup | MN/WI  | Midland/SW | PNW     | North<br>Dakota | Total   |
|---------|---------|--------|------------|---------|-----------------|---------|
| 2015-16 | 509     | 8,090  | 6,498      | 83,921  | 49,512          | 185,128 |
|         | 0%      | 4%     | 4%         | 45%     | 27%             |         |
| 2016-17 | 422     | 13,350 | 1,627      | 160,361 | 46,613          | 265,021 |
|         | 0%      | 5%     | 1%         | 61%     | 18%             |         |
| 2017-18 | 0       | 16,155 | 12,123     | 153,514 | 40,575          | 282,733 |
|         | 0%      | 6%     | 4%         | 54%     | 14%             |         |
| 2018-19 | 368     | 17,230 | 1,351      | 149,330 | 32,653          | 257,302 |
|         | 0%      | 7%     | 1%         | 58%     | 13%             |         |
| 2019-20 | 2       | 19,685 | 9,417      | 67,385  | 30,889          | 167,344 |
|         | 0%      | 12%    | 6%         | 40%     | 18%             |         |
| 2020-21 | 0       | 8,866  | 2,346      | 74,750  | 36,764          | 151,743 |
|         | 0%      | 6%     | 2%         | 49%     | 24%             |         |
| 2021-22 | 0       | 13,814 | 2,220      | 90,642  | 46,352          | 201,148 |
|         | 0%      | 7%     | 1%         | 45%     | 23%             |         |