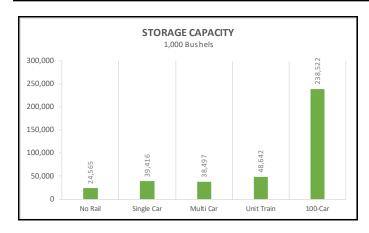

#### **NORTH DAKOTA ELEVATORS, 2021-22**

Storage: 389,642 thousand bu.

Grain Shipped to End User: 690,659 thousand bu.

Grain Transshipped to ND Elevator: 39,460 thousand bu.

Average Turnover: 3.2

Note: Elevator categories are based on the number of rail cars an elevator can load without railroad switching assistance (pg. iv).