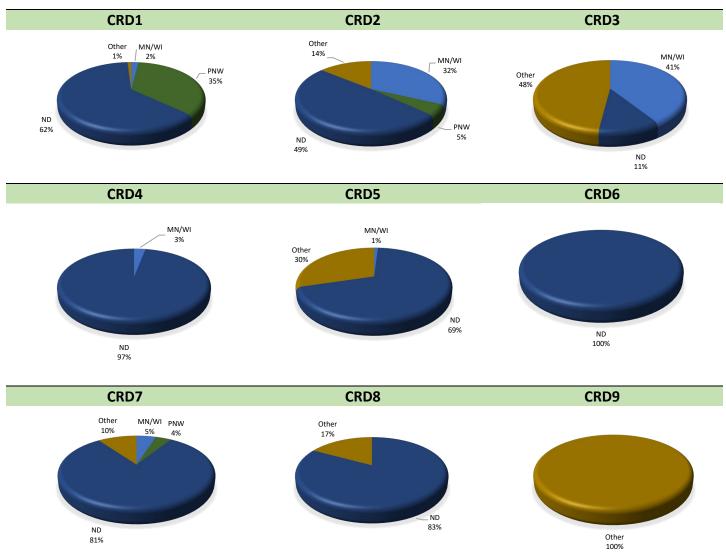

# Destinations for Canola Shipments, 2021-22 Crop Reporting District

Trends for Destinations of Canola Shipments from ND (1,000 cwt)

|         | Dul-Sup | MN/WI | Midland/SW | PNW   | North<br>Dakota | Total  |
|---------|---------|-------|------------|-------|-----------------|--------|
| 2015-16 | 328     | 4,028 | 19         | 777   | 5,431           | 14,154 |
|         | 2%      | 28%   | 0%         | 5%    | 38%             |        |
| 2016-17 | 242     | 3,843 | 90         | 833   | 6,547           | 13,935 |
|         | 2%      | 28%   | 1%         | 6%    | 47%             |        |
| 2017-18 | 66      | 3,390 | 108        | 878   | 5,523           | 12,896 |
|         | 1%      | 26%   | 1%         | 7%    | 43%             |        |
| 2018-19 | 150     | 4,011 | 1          | 2,266 | 4,098           | 14,378 |
|         | 1%      | 28%   | 0%         | 16%   | 28%             |        |
| 2019-20 | 167     | 4,552 | 376        | 2,100 | 7,035           | 20,800 |
|         | 1%      | 22%   | 2%         | 10%   | 34%             |        |
| 2020-21 | 308     | 7,541 | 0          | 2,084 | 6,994           | 21,988 |
|         | 1%      | 34%   | 0%         | 9%    | 32%             |        |
| 2021-22 | 0       | 3,827 | 6          | 2,158 | 7,020           | 17,115 |
|         | 0%      | 22%   | 0%         | 13%   | 41%             |        |