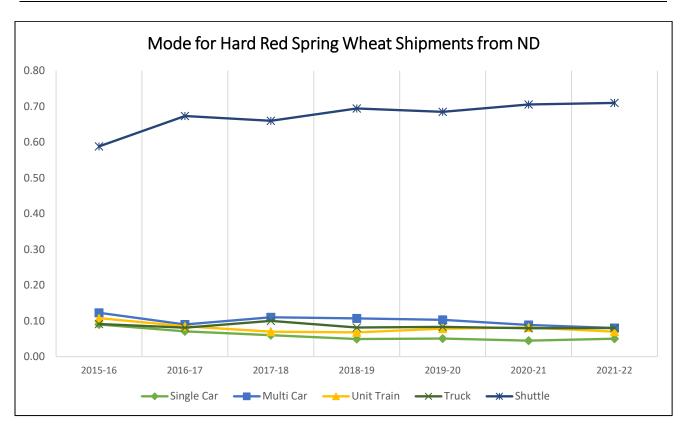

Mode for Hard Red Spring Wheat Shipments from ND (1,000 Bushels)

|         | Single Car | Multi Car | <b>Unit Train</b> | Truck  | Shuttle | Total   |
|---------|------------|-----------|-------------------|--------|---------|---------|
| 2015-16 | 25,503     | 34,813    | 30,530            | 25,949 | 166,871 | 283,666 |
|         | 9%         | 12%       | 11%               | 9%     | 59%     |         |
| 2016-17 | 21,572     | 27,496    | 25,966            | 24,831 | 206,096 | 305,961 |
|         | 7%         | 9%        | 8%                | 8%     | 67%     |         |
| 2017-18 | 14,446     | 25,148    | 15,493            | 21,440 | 149,119 | 225,647 |
|         | 6%         | 11%       | 7%                | 10%    | 66%     |         |
| 2018-19 | 12,718     | 27,738    | 17,555            | 21,110 | 179,763 | 258,885 |
|         | 5%         | 11%       | 7%                | 8%     | 69%     |         |
| 2019-20 | 13,587     | 27,571    | 21,044            | 22,274 | 183,586 | 268,063 |
|         | 5%         | 10%       | 8%                | 8%     | 68%     |         |
| 2020-21 | 10,611     | 21,025    | 19,363            | 18,828 | 167,509 | 237,336 |
|         | 4%         | 9%        | 8%                | 8%     | 71%     |         |
| 2021-22 | 12,121     | 17,906    | 15,221            | 18,501 | 157,006 | 220,755 |
|         | 5%         | 8%        | 7%                | 8%     | 71%     |         |