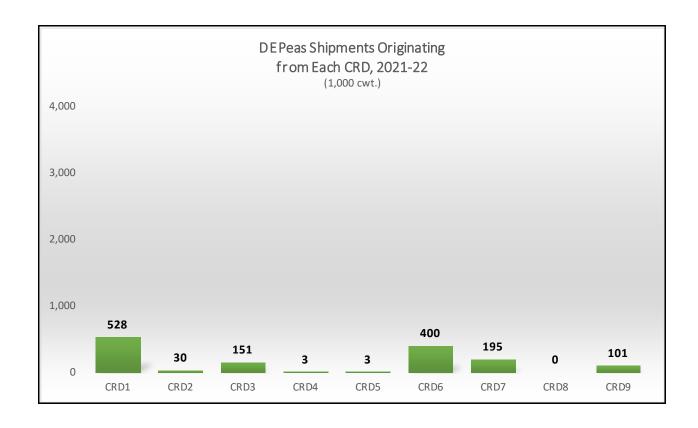

# Destinations for Dry Edible Pea Shipments, 2021-22 Crop Reporting District

Trends for Destinations of DEPeas Shipments from ND (1,000 cwt)

|         | Dul-Sup | MN/WI | Midland/SW | PNW   | North<br>Dakota | Total  |
|---------|---------|-------|------------|-------|-----------------|--------|
| 2015-16 | 0       | 372   | 3,182      | 1,476 | 491             | 7,991  |
|         | 0%      | 5%    | 40%        | 18%   | 6%              |        |
| 2016-17 | 4       | 493   | 3,022      | 1,226 | 684             | 7,594  |
|         | 0%      | 6%    | 40%        | 16%   | 9%              |        |
| 2017-18 | 33      | 906   | 2,512      | 1,650 | 1,499           | 8,501  |
|         | 0%      | 11%   | 30%        | 19%   | 18%             |        |
| 2018-19 | 0       | 429   | 2,594      | 651   | 496             | 6,151  |
|         | 0%      | 7%    | 42%        | 11%   | 8%              |        |
| 2019-20 | 0       | 8,230 | 9,684      | 213   | 781             | 20,707 |
|         | 0%      | 40%   | 47%        | 1%    | 4%              |        |
| 2020-21 | 1       | 229   | 856        | 20    | 678             | 3,142  |
|         | 0%      | 7%    | 27%        | 1%    | 22%             |        |
| 2021-22 | 0       | 193   | 513        | 27    | 229             | 1,412  |
|         | 0%      | 14%   | 36%        | 2%    | 16%             |        |