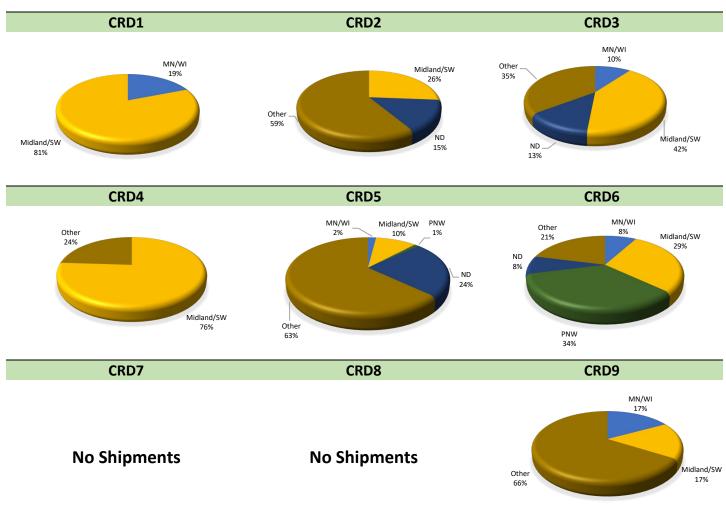

# Destinations for Dry Edible Bean Shipments, 2021-22 Crop Reporting District

Trends for Destinations of DEB Shipments from ND (1,000 cwt)

|         | (1,000 cwt) |       |            |     |                 |        |  |  |  |  |  |
|---------|-------------|-------|------------|-----|-----------------|--------|--|--|--|--|--|
|         | Dul-Sup     | MN/WI | Midland/SW | PNW | North<br>Dakota | Total  |  |  |  |  |  |
| 2015-16 | 0           | 952   | 3,417      | 193 | 514             | 9,308  |  |  |  |  |  |
|         | 0%          | 10%   | 37%        | 2%  | 6%              |        |  |  |  |  |  |
| 2016-17 | 0           | 1,307 | 3,162      | 195 | 656             | 8,994  |  |  |  |  |  |
|         | 0%          | 15%   | 35%        | 2%  | 7%              |        |  |  |  |  |  |
| 2017-18 | 1           | 1,616 | 3,847      | 201 | 821             | 10,967 |  |  |  |  |  |
|         | 0%          | 15%   | 35%        | 2%  | 7%              |        |  |  |  |  |  |
| 2018-19 | 0           | 1,202 | 3,924      | 321 | 509             | 15,555 |  |  |  |  |  |
|         | 0%          | 8%    | 25%        | 2%  | 3%              |        |  |  |  |  |  |
| 2019-20 | 0           | 1,237 | 3,989      | 141 | 744             | 11,276 |  |  |  |  |  |
|         | 0%          | 11%   | 35%        | 1%  | 7%              |        |  |  |  |  |  |
| 2020-21 | 2           | 849   | 3,473      | 411 | 932             | 10,926 |  |  |  |  |  |
|         | 0%          | 8%    | 32%        | 4%  | 9%              |        |  |  |  |  |  |
| 2021-22 | 2           | 641   | 2,554      | 988 | 871             | 7,600  |  |  |  |  |  |
|         | 0%          | 8%    | 34%        | 13% | 11%             |        |  |  |  |  |  |