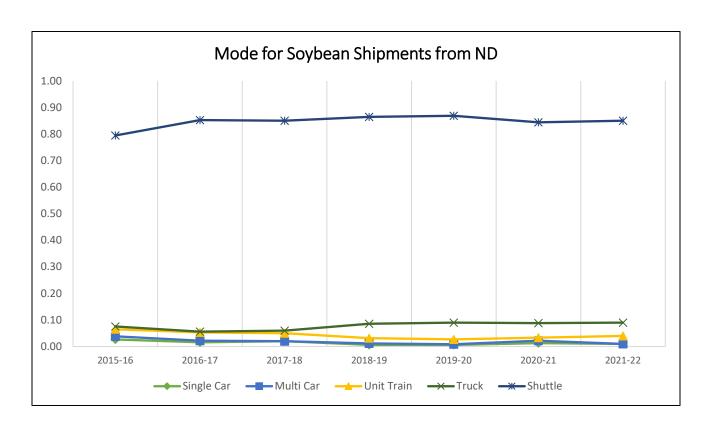

## **SOYBEAN SHIPMENTS**

# Destinations for Soybean Shipments, 2021-22 Crop Reporting District

Trends for Destinations of Soybean Shipments from ND (1,000 Bushels)

|         | Dul-Sup | MN/WI  | Midland/SW | PNW     | North<br>Dakota | Total   |
|---------|---------|--------|------------|---------|-----------------|---------|
| 2015-16 | 3       | 12,389 | 6,958      | 119,051 | 13,676          | 180,157 |
|         | 0%      | 7%     | 4%         | 66%     | 8%              |         |
| 2016-17 | 87      | 15,823 | 6,671      | 168,274 | 14,783          | 235,212 |
|         | 0%      | 7%     | 3%         | 72%     | 6%              |         |
| 2017-18 | 369     | 12,961 | 3,107      | 158,268 | 11,522          | 220,085 |
|         | 0%      | 6%     | 1%         | 72%     | 5%              |         |
| 2018-19 | 539     | 15,845 | 14,068     | 117,150 | 12,139          | 187,282 |
|         | 0%      | 8%     | 8%         | 63%     | 6%              |         |
| 2019-20 | 0       | 14,983 | 8,247      | 141,552 | 8,383           | 199,083 |
|         | 0%      | 8%     | 4%         | 71%     | 4%              |         |
| 2020-21 | 1       | 14,631 | 5,901      | 133,463 | 11,890          | 188,548 |
|         | 0%      | 8%     | 3%         | 71%     | 6%              |         |
| 2021-22 | 420     | 12,081 | 2,001      | 115,279 | 10,066          | 161,640 |
|         | 0%      | 7%     | 1%         | 71%     | 6%              |         |