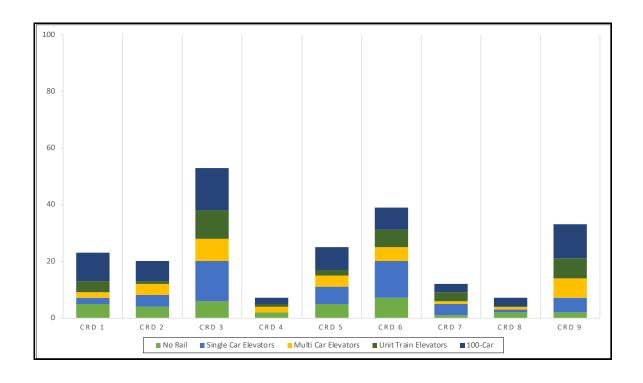

#### **ELEVATORS IN EACH CRD, 2020-21**

## ND Elevator Storage, Shipments, and Turnover Ratios for Each CRD, 2021-22

| CRD | #<br>Elev | Storage<br>Capacity | Total<br>Transshipped <sup>a</sup> | Total<br>Shipments <sup>b</sup> | Average<br>Turnover |
|-----|-----------|---------------------|------------------------------------|---------------------------------|---------------------|
| 1   | 23        | 31,541,000          | 3,215,290                          | 71,998,677                      | 5.7                 |
| 2   | 20        | 31,123,000          | 342,221                            | 46,413,458                      | 2.4                 |
| 3   | 53        | 68,093,000          | 7,109,550                          | 154,722,774                     | 3.7                 |
| 4   | 7         | 9,822,000           | 2,600,951                          | 21,070,104                      | 2.5                 |
| 5   | 25        | 47,863,000          | 11,922,900                         | 76,446,351                      | 2.2                 |
| 6   | 39        | 98,738,123          | 9,381,980                          | 137,841,070                     | 2.8                 |
| 7   | 12        | 12,247,000          | 6,382                              | 31,954,171                      | 3.9                 |
| 8   | 7         | 9,262,000           | 847,358                            | 19,646,927                      | 3.1                 |
| 9   | 33        | 80,953,000          | 4,033,697                          | 130,565,674                     | 2.7                 |
| All | 219       | 389,642,123         | 39,460,329                         | 690,659,208                     | 3.2                 |