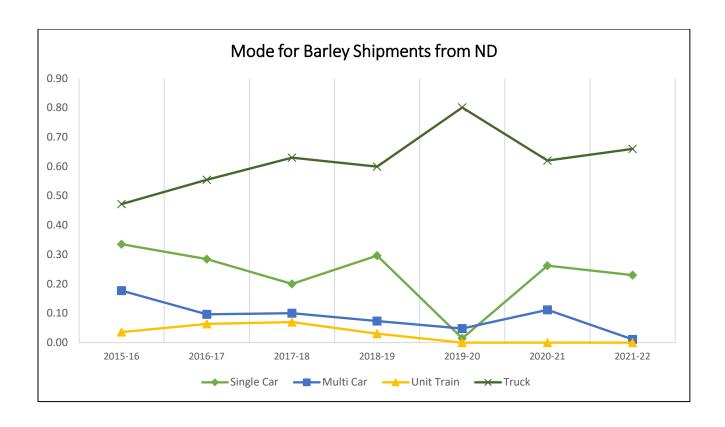

### **BARLEY SHIPMENTS**

## Destinations for Barley Shipments, 2021-22 Crop Reporting District

Trends for Destinations of Barley Shipments from ND (1,000 Bushels)

|         | Dul-Sup | MN/WI  | Midland/SW | PNW | North<br>Dakota | Total  |
|---------|---------|--------|------------|-----|-----------------|--------|
| 2015-16 | 1,174   | 23,680 | 2,277      | 43  | 15,025          | 49,708 |
|         | 2%      | 48%    | 5%         | 0%  | 30%             |        |
| 2016-17 | 219     | 24,104 | 1,973      | 84  | 13,799          | 43,891 |
|         | 1%      | 55%    | 4%         | 0%  | 31%             |        |
| 2017-18 | 54      | 24,076 | 1,464      | 115 | 10,609          | 39,150 |
|         | 0%      | 61%    | 4%         | 0%  | 27%             |        |
| 2018-19 | 13      | 22,758 | 1,249      | 347 | 6,308           | 33,365 |
|         | 0%      | 68%    | 4%         | 1%  | 19%             |        |
| 2019-20 | 4       | 31,723 | 12,933     | 51  | 3,836           | 56,438 |
|         | 0%      | 56%    | 23%        | 0%  | 7%              |        |
| 2020-21 | 1       | 17,668 | 882        | 92  | 2,633           | 26,162 |
|         | 0%      | 68%    | 3%         | 0%  | 10%             |        |
| 2021-22 | 0       | 14,972 | 809        | 107 | 2,203           | 20,619 |
|         | 0%      | 73%    | 4%         | 1%  | 11%             |        |