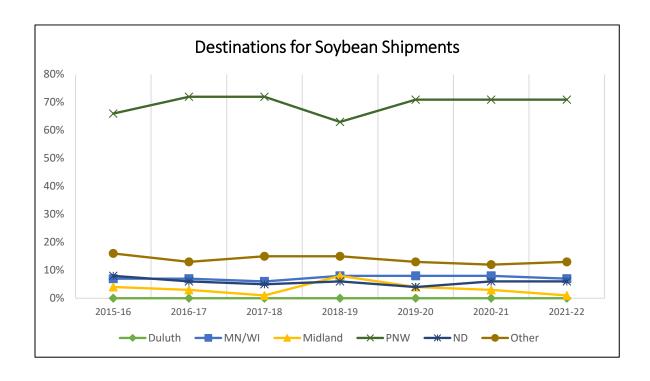

# Destinations for Soybean Shipments, 2021-22 Crop Reporting District

Trends for Destinations of Soybean Shipments from ND (1,000 Bushels)

|         | Dul-Sup | MN/WI  | Midland/SW | PNW     | North<br>Dakota | Total   |
|---------|---------|--------|------------|---------|-----------------|---------|
| 2015-16 | 3       | 12,389 | 6,958      | 119,051 | 13,676          | 180,157 |
|         | 0%      | 7%     | 4%         | 66%     | 8%              |         |
| 2016-17 | 87      | 15,823 | 6,671      | 168,274 | 14,783          | 235,212 |
|         | 0%      | 7%     | 3%         | 72%     | 6%              |         |
| 2017-18 | 369     | 12,961 | 3,107      | 158,268 | 11,522          | 220,085 |
|         | 0%      | 6%     | 1%         | 72%     | 5%              |         |
| 2018-19 | 539     | 15,845 | 14,068     | 117,150 | 12,139          | 187,282 |
|         | 0%      | 8%     | 8%         | 63%     | 6%              |         |
| 2019-20 | 0       | 14,983 | 8,247      | 141,552 | 8,383           | 199,083 |
|         | 0%      | 8%     | 4%         | 71%     | 4%              |         |
| 2020-21 | 1       | 14,631 | 5,901      | 133,463 | 11,890          | 188,548 |
|         | 0%      | 8%     | 3%         | 71%     | 6%              |         |
| 2021-22 | 420     | 12,081 | 2,001      | 115,279 | 10,066          | 161,640 |
|         | 0%      | 7%     | 1%         | 71%     | 6%              |         |