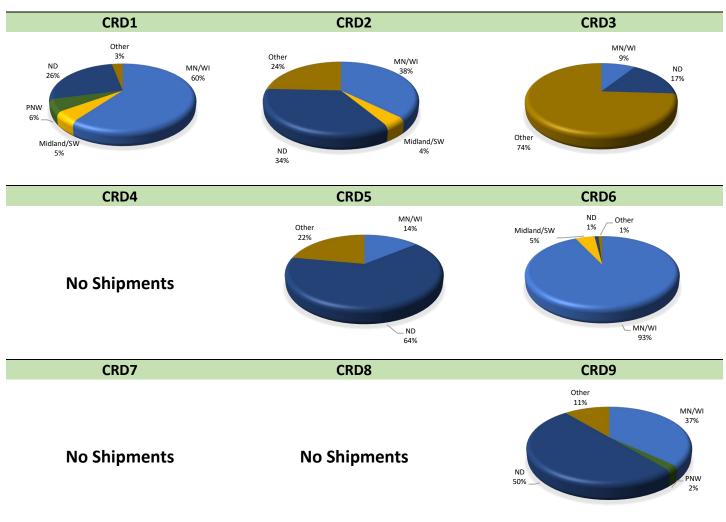

## Destinations for Barley Shipments, 2021-22 Crop Reporting District

Trends for Destinations of Barley Shipments from ND (1,000 Bushels)

|         | Dul-Sup | MN/WI  | Midland/SW | PNW | North<br>Dakota | Total  |
|---------|---------|--------|------------|-----|-----------------|--------|
| 2015-16 | 1,174   | 23,680 | 2,277      | 43  | 15,025          | 49,708 |
|         | 2%      | 48%    | 5%         | 0%  | 30%             |        |
| 2016-17 | 219     | 24,104 | 1,973      | 84  | 13,799          | 43,891 |
|         | 1%      | 55%    | 4%         | 0%  | 31%             |        |
| 2017-18 | 54      | 24,076 | 1,464      | 115 | 10,609          | 39,150 |
|         | 0%      | 61%    | 4%         | 0%  | 27%             |        |
| 2018-19 | 13      | 22,758 | 1,249      | 347 | 6,308           | 33,365 |
|         | 0%      | 68%    | 4%         | 1%  | 19%             |        |
| 2019-20 | 4       | 31,723 | 12,933     | 51  | 3,836           | 56,438 |
|         | 0%      | 56%    | 23%        | 0%  | 7%              |        |
| 2020-21 | 1       | 17,668 | 882        | 92  | 2,633           | 26,162 |
|         | 0%      | 68%    | 3%         | 0%  | 10%             |        |
| 2021-22 | 0       | 14,972 | 809        | 107 | 2,203           | 20,619 |
|         | 0%      | 73%    | 4%         | 1%  | 11%             |        |