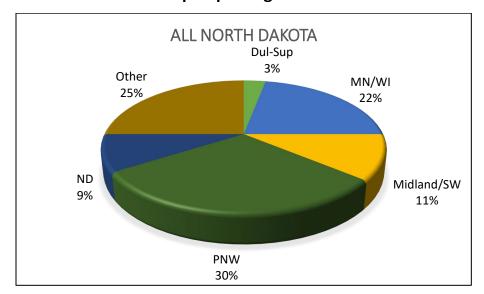

## Destinations for Hard Red Spring Wheat Shipments, 2021-22 Crop Reporting District

Trends for Destinations of Hard Red Spring Wheat Shipments from ND (1,000 Bushels)

|         | Dul-Sup | MN/WI  | Midland/SW | PNW     | North<br>Dakota | Total   |
|---------|---------|--------|------------|---------|-----------------|---------|
| 2015-16 | 9,271   | 38,311 | 29,934     | 89,365  | 22,877          | 283,666 |
|         | 3%      | 14%    | 11%        | 32%     | 8%              |         |
| 2016-17 | 13,217  | 57,289 | 24,411     | 109,590 | 20,657          | 305,961 |
|         | 4%      | 19%    | 8%         | 36%     | 7%              |         |
| 2017-18 | 5,188   | 45,465 | 19,897     | 72,515  | 18,095          | 225,647 |
|         | 2%      | 20%    | 9%         | 32%     | 8%              |         |
| 2018-19 | 10,008  | 45,374 | 29,173     | 90,482  | 16,693          | 258,885 |
|         | 4%      | 18%    | 11%        | 35%     | 6%              |         |
| 2019-20 | 10,820  | 54,783 | 31,053     | 91,015  | 18,106          | 268,063 |
|         | 4%      | 20%    | 12%        | 34%     | 7%              |         |
| 2020-21 | 4,431   | 48,836 | 23,921     | 77,971  | 17,304          | 237,336 |
|         | 2%      | 21%    | 10%        | 33%     | 7%              |         |
| 2021-22 | 6,088   | 48,145 | 25,301     | 65,648  | 19,372          | 220,755 |
|         | 3%      | 22%    | 11%        | 30%     | 9%              |         |