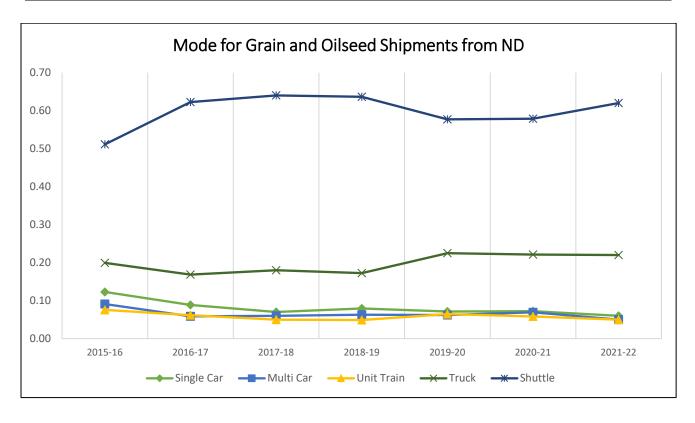

MODE FOR GRAIN AND OILSEED SHIPMENTS
ORIGINATING FROM NORTH DAKOTA ELEVATORS

Mode for Grain and Oilseed Shipments from ND (1,000 Bushels)

|         | Single Car | Multi Car | Unit Train | Truck   | Shuttle | Total   |
|---------|------------|-----------|------------|---------|---------|---------|
| 2015-16 | 98,787     | 73,171    | 60,815     | 160,283 | 411,064 | 804,121 |
|         | 12%        | 9%        | 8%         | 20%     | 51%     |         |
| 2016-17 | 84,651     | 56,102    | 58,947     | 161,101 | 595,492 | 956,294 |
|         | 9%         | 6%        | 6%         | 17%     | 62%     |         |
| 2017-18 | 64,141     | 50,578    | 42,830     | 155,485 | 549,303 | 862,337 |
|         | 7%         | 6%        | 5%         | 18%     | 64%     |         |
| 2018-19 | 66,935     | 53,000    | 41,251     | 145,273 | 536,573 | 843,032 |
|         | 8%         | 6%        | 5%         | 18%     | 64%     |         |
| 2019-20 | 57,121     | 49,693    | 51,609     | 179,616 | 460,794 | 798,833 |
|         | 7%         | 6%        | 6%         | 22%     | 58%     |         |
| 2020-21 | 51,558     | 49,455    | 41,653     | 157,680 | 412,829 | 713,176 |
|         | 7%         | 6%        | 6%         | 22%     | 58%     |         |
| 2021-22 | 39,091     | 37,322    | 37,142     | 150,913 | 426,191 | 690,659 |
|         | 6%         | 5%        | 5%         | 22%     | 62%     |         |