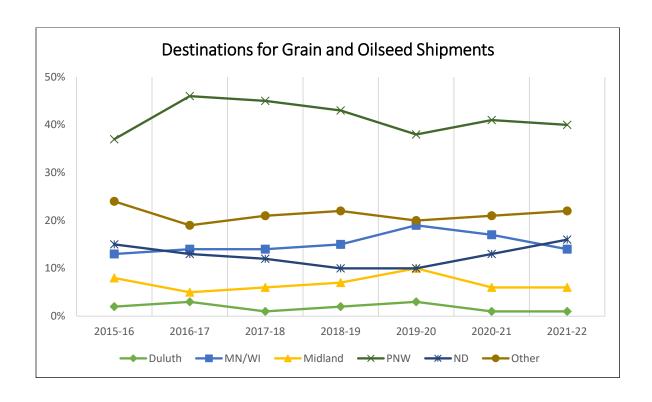

## Destinations for Grain & Oilseed Shipments, 2021-22 Crop Reporting District

Trends for Destinations of Grain and Oilseed Shipments from ND (1,000 Bushels)

|         | Dul-Sup | MN/WI   | Midland/SW | PNW     | North<br>Dakota | Total   |
|---------|---------|---------|------------|---------|-----------------|---------|
| 2015-16 | 18,074  | 103,532 | 64,105     | 299,478 | 123,494         | 804,121 |
|         | 2%      | 13%     | 8%         | 37%     | 15%             |         |
| 2016-17 | 24,427  | 131,452 | 51,462     | 444,267 | 123,941         | 956,294 |
|         | 3%      | 14%     | 5%         | 46%     | 13%             |         |
| 2017-18 | 8,502   | 118,226 | 52,397     | 390,562 | 107,756         | 862,337 |
|         | 1%      | 14%     | 6%         | 45%     | 12%             |         |
| 2018-19 | 18,712  | 123,298 | 59,970     | 364,831 | 87,340          | 843,032 |
|         | 2%      | 15%     | 7%         | 43%     | 10%             |         |
| 2019-20 | 25,577  | 149,062 | 81,615     | 303,227 | 79,720          | 798,833 |
|         | 3%      | 19%     | 10%        | 38%     | 10%             |         |
| 2020-21 | 10,231  | 120,876 | 45,309     | 291,498 | 94,861          | 713,176 |
|         | 1%      | 17%     | 6%         | 41%     | 13%             |         |
| 2021-22 | 8,030   | 99,802  | 40,110     | 277,787 | 109,971         | 690,659 |
|         | 1%      | 14%     | 6%         | 40%     | 16%             |         |