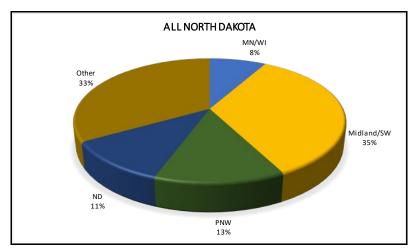

# Destinations for Dry Edible Bean Shipments, 2021-22 Crop Reporting District

Trends for Destinations of DEB Shipments from ND (1,000 cwt)

|         | (1,000 cwt) |       |            |     |                 |        |  |  |  |  |  |
|---------|-------------|-------|------------|-----|-----------------|--------|--|--|--|--|--|
|         | Dul-Sup     | MN/WI | Midland/SW | PNW | North<br>Dakota | Total  |  |  |  |  |  |
| 2015-16 | 0           | 952   | 3,417      | 193 | 514             | 9,308  |  |  |  |  |  |
|         | 0%          | 10%   | 37%        | 2%  | 6%              |        |  |  |  |  |  |
| 2016-17 | 0           | 1,307 | 3,162      | 195 | 656             | 8,994  |  |  |  |  |  |
|         | 0%          | 15%   | 35%        | 2%  | 7%              |        |  |  |  |  |  |
| 2017-18 | 1           | 1,616 | 3,847      | 201 | 821             | 10,967 |  |  |  |  |  |
|         | 0%          | 15%   | 35%        | 2%  | 7%              |        |  |  |  |  |  |
| 2018-19 | 0           | 1,202 | 3,924      | 321 | 509             | 15,555 |  |  |  |  |  |
|         | 0%          | 8%    | 25%        | 2%  | 3%              |        |  |  |  |  |  |
| 2019-20 | 0           | 1,237 | 3,989      | 141 | 744             | 11,276 |  |  |  |  |  |
|         | 0%          | 11%   | 35%        | 1%  | 7%              |        |  |  |  |  |  |
| 2020-21 | 2           | 849   | 3,473      | 411 | 932             | 10,926 |  |  |  |  |  |
|         | 0%          | 8%    | 32%        | 4%  | 9%              |        |  |  |  |  |  |
| 2021-22 | 2           | 641   | 2,554      | 988 | 871             | 7,600  |  |  |  |  |  |
|         | 0%          | 8%    | 34%        | 13% | 11%             |        |  |  |  |  |  |