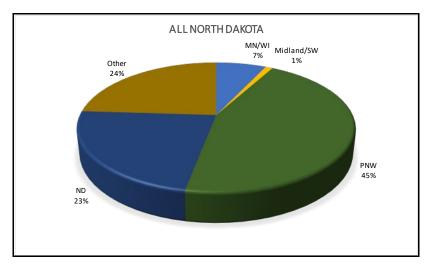

### **CORN SHIPMENTS**

# Destinations for Corn Shipments, 2021-22 Crop Reporting District

Trends for Destinations of Corn Shipments from ND (1,000 Bushels)

|         | Dul-Sup | MN/WI  | Midland/SW | PNW     | North<br>Dakota | Total   |
|---------|---------|--------|------------|---------|-----------------|---------|
| 2015-16 | 509     | 8,090  | 6,498      | 83,921  | 49,512          | 185,128 |
|         | 0%      | 4%     | 4%         | 45%     | 27%             |         |
| 2016-17 | 422     | 13,350 | 1,627      | 160,361 | 46,613          | 265,021 |
|         | 0%      | 5%     | 1%         | 61%     | 18%             |         |
| 2017-18 | 0       | 16,155 | 12,123     | 153,514 | 40,575          | 282,733 |
|         | 0%      | 6%     | 4%         | 54%     | 14%             |         |
| 2018-19 | 368     | 17,230 | 1,351      | 149,330 | 32,653          | 257,302 |
|         | 0%      | 7%     | 1%         | 58%     | 13%             |         |
| 2019-20 | 2       | 19,685 | 9,417      | 67,385  | 30,889          | 167,344 |
|         | 0%      | 12%    | 6%         | 40%     | 18%             |         |
| 2020-21 | 0       | 8,866  | 2,346      | 74,750  | 36,764          | 151,743 |
|         | 0%      | 6%     | 2%         | 49%     | 24%             |         |
| 2021-22 | 0       | 13,814 | 2,220      | 90,642  | 46,352          | 201,148 |
|         | 0%      | 7%     | 1%         | 45%     | 23%             |         |