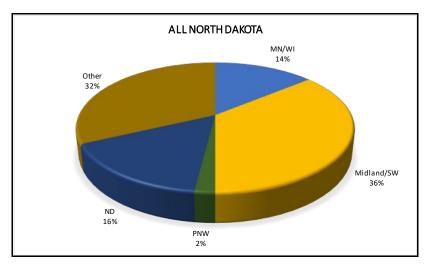

# Destinations for Dry Edible Pea Shipments, 2021-22 Crop Reporting District

Trends for Destinations of DEPeas Shipments from ND (1,000 cwt)

|         | Dul-Sup | MN/WI | Midland/SW | PNW   | North<br>Dakota | Total  |
|---------|---------|-------|------------|-------|-----------------|--------|
| 2015-16 | 0       | 372   | 3,182      | 1,476 | 491             | 7,991  |
|         | 0%      | 5%    | 40%        | 18%   | 6%              |        |
| 2016-17 | 4       | 493   | 3,022      | 1,226 | 684             | 7,594  |
|         | 0%      | 6%    | 40%        | 16%   | 9%              |        |
| 2017-18 | 33      | 906   | 2,512      | 1,650 | 1,499           | 8,501  |
|         | 0%      | 11%   | 30%        | 19%   | 18%             |        |
| 2018-19 | 0       | 429   | 2,594      | 651   | 496             | 6,151  |
|         | 0%      | 7%    | 42%        | 11%   | 8%              |        |
| 2019-20 | 0       | 8,230 | 9,684      | 213   | 781             | 20,707 |
|         | 0%      | 40%   | 47%        | 1%    | 4%              |        |
| 2020-21 | 1       | 229   | 856        | 20    | 678             | 3,142  |
|         | 0%      | 7%    | 27%        | 1%    | 22%             |        |
| 2021-22 | 0       | 193   | 513        | 27    | 229             | 1,412  |
|         | 0%      | 14%   | 36%        | 2%    | 16%             |        |