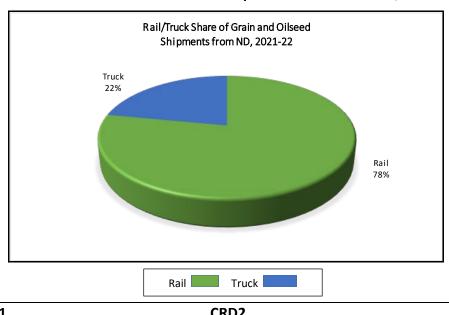

#### **NORTH DAKOTA ELEVATORS, 2021-22**

Storage: 389,642 thousand bu.

Grain Shipped to End User: 690,659 thousand bu.

Grain Transshipped to ND Elevator: 39,460 thousand bu.

Average Turnover: 3.2

Note: Elevator categories are based on the number of rail cars an elevator can load without railroad switching assistance (pg. iv).

MODE FOR GRAIN AND OILSEED SHIPMENTS
ORIGINATING FROM NORTH DAKOTA ELEVATORS

Mode for Grain and Oilseed Shipments from ND (1,000 Bushels)

|         | Single Car | Multi Car | Unit Train | Truck   | Shuttle | Total   |
|---------|------------|-----------|------------|---------|---------|---------|
| 2015-16 | 98,787     | 73,171    | 60,815     | 160,283 | 411,064 | 804,121 |
|         | 12%        | 9%        | 8%         | 20%     | 51%     |         |
| 2016-17 | 84,651     | 56,102    | 58,947     | 161,101 | 595,492 | 956,294 |
|         | 9%         | 6%        | 6%         | 17%     | 62%     |         |
| 2017-18 | 64,141     | 50,578    | 42,830     | 155,485 | 549,303 | 862,337 |
|         | 7%         | 6%        | 5%         | 18%     | 64%     |         |
| 2018-19 | 66,935     | 53,000    | 41,251     | 145,273 | 536,573 | 843,032 |
|         | 8%         | 6%        | 5%         | 18%     | 64%     |         |
| 2019-20 | 57,121     | 49,693    | 51,609     | 179,616 | 460,794 | 798,833 |
|         | 7%         | 6%        | 6%         | 22%     | 58%     |         |
| 2020-21 | 51,558     | 49,455    | 41,653     | 157,680 | 412,829 | 713,176 |
|         | 7%         | 6%        | 6%         | 22%     | 58%     |         |
| 2021-22 | 39,091     | 37,322    | 37,142     | 150,913 | 426,191 | 690,659 |
|         | 6%         | 5%        | 5%         | 22%     | 62%     |         |