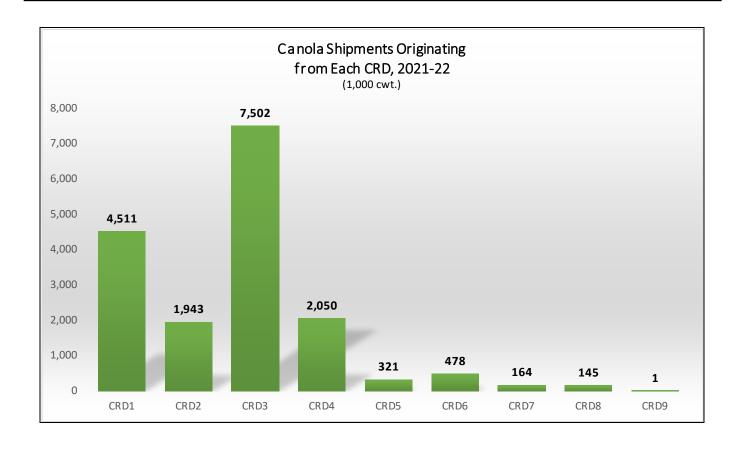

### **CANOLA SHIPMENTS**

# Destinations for Canola Shipments, 2021-22 Crop Reporting District

Trends for Destinations of Canola Shipments from ND (1,000 cwt)

|         | Dul-Sup | MN/WI | Midland/SW | PNW   | North<br>Dakota | Total  |
|---------|---------|-------|------------|-------|-----------------|--------|
| 2015-16 | 328     | 4,028 | 19         | 777   | 5,431           | 14,154 |
|         | 2%      | 28%   | 0%         | 5%    | 38%             |        |
| 2016-17 | 242     | 3,843 | 90         | 833   | 6,547           | 13,935 |
|         | 2%      | 28%   | 1%         | 6%    | 47%             |        |
| 2017-18 | 66      | 3,390 | 108        | 878   | 5,523           | 12,896 |
|         | 1%      | 26%   | 1%         | 7%    | 43%             |        |
| 2018-19 | 150     | 4,011 | 1          | 2,266 | 4,098           | 14,378 |
|         | 1%      | 28%   | 0%         | 16%   | 28%             |        |
| 2019-20 | 167     | 4,552 | 376        | 2,100 | 7,035           | 20,800 |
|         | 1%      | 22%   | 2%         | 10%   | 34%             |        |
| 2020-21 | 308     | 7,541 | 0          | 2,084 | 6,994           | 21,988 |
|         | 1%      | 34%   | 0%         | 9%    | 32%             |        |
| 2021-22 | 0       | 3,827 | 6          | 2,158 | 7,020           | 17,115 |
|         | 0%      | 22%   | 0%         | 13%   | 41%             |        |