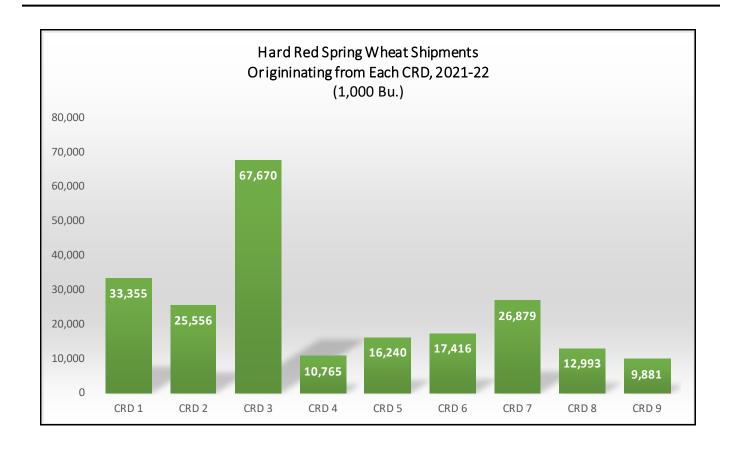

#### HARD RED SPRING WHEAT SHIPMENTS

### **Destinations for Hard Red Spring Wheat Shipments from ND CRDs**

(1000 Bushels)

|                    |          |             | CRD 1       |           |          |            |                |         |        |       | CRD 2              |         |     |       |        |
|--------------------|----------|-------------|-------------|-----------|----------|------------|----------------|---------|--------|-------|--------------------|---------|-----|-------|--------|
|                    | Duluth   | MN/WI       | Midland     | PNW       | ND       | Other      | Total          |         | Duluth | MN/WI | Midland            | PNW     | ND  | Other | Total  |
| 2015-16            | 4%       | 7%          | 11%         | 66%       | 3%       | 9%         | 44,357         | 2015-16 | 0%     | 4%    | 8%                 | 65%     | 7%  | 16%   | 19,981 |
| 2016-17            | 1%       | 8%          | 8%          | 75%       | 2%       | 5%         | 38,505         | 2016-17 | 2%     | 9%    | 9%                 | 56%     | 1%  | 23%   | 27,502 |
| 2017-18            | 2%       | 15%         | 7%          | 72%       | 2%       | 2%         | 26,874         | 2017-18 | 2%     | 25%   | 5%                 | 51%     | 1%  | 15%   | 24,789 |
| 2018-19            | 3%       | 16%         | 5%          | 66%       | 1%       | 8%         | 34,436         | 2018-19 | 0%     | 19%   | 9%                 | 48%     | 0%  | 24%   | 34,368 |
| 2019-20            | 5%       | 13%         | 7%          | 64%       | 5%       | 6%         | 32,297         | 2019-20 | 1%     | 22%   | 8%                 | 53%     | 3%  | 12%   | 35,312 |
| 2020-21            | 3%       | 25%         | 7%          | 54%       | 1%       | 10%        | 41,741         | 2020-21 | 1%     | 16%   | 8%                 | 60%     | 4%  | 11%   | 38,746 |
| 2021-22            | 0%       | 23%         | 5%          | 40%       | 4%       | 28%        | 33,355         | 2021-22 | 3%     | 6%    | 19%                | 40%     | 4%  | 27%   | 25,556 |
|                    | 51.11    |             | CRD 3       |           |          | 0.1        |                |         |        |       | CRD 4              | D. 1147 |     | 0.1   |        |
| 2015 16            | Duluth   | MN/WI       | Midland     | PNW       | ND       | Other      | Total          | 2015 16 | Duluth | MN/WI | Midland            | PNW     | ND  | Other | Total  |
| 2015-16            | 4%       | 14%         | 7%          | 8%        | 15%      | 52%        | 76,852         | 2015-16 | 4%     | 6%    | 6%                 | 28%     | 5%  | 51%   | 19,246 |
| 2016-17            | 5%       | 14%         | 7%          | 17%       | 14%      | 45%        | 90,353         | 2016-17 | 7%     | 38%   | 3%                 | 37%     | 1%  | 13%   | 20,218 |
| 2017-18            | 1%       | 15%         | 7%          | 19%       | 15%      | 43%        | 80,248         | 2017-18 | 1%     | 30%   | 16%                | 23%     | 1%  | 29%   | 13,492 |
| 2018-19            | 4%       | 14%         | 14%         | 12%       | 14%      | 42%        | 82,323         | 2018-19 | 1%     | 27%   | 8%                 | 45%     | 1%  | 18%   | 15,016 |
| 2019-20            | 2%       | 17%         | 10%         | 11%       | 14%      | 46%        | 80,599         | 2019-20 | 1%     | 30%   | 11%                | 43%     | 0%  | 15%   | 18,253 |
| 2020-21            | 1%<br>4% | 13%         | 6%          | 10%<br>8% | 16%      | 54%        | 74,874         | 2020-21 | 0%     | 55%   | 3%                 | 24%     | 0%  | 18%   | 9,668  |
| 2021-22            | 4%       | 27%         | 4%<br>CRD 5 |           | 19%      | 38%        | 67,670         | 2021-22 | 4%     | 21%   | 5%<br><b>CRD 6</b> | 36%     | 0%  | 35%   | 10,765 |
|                    | Duluth   | MN/WI       | Midland     | PNW       | ND       | Other      | Total          |         | Duluth | MN/WI | Midland            | PNW     | ND  | Other | Total  |
| 2015-16            | 5%       | 7%          | 9%          | 33%       | 9%       | 37%        | 24,938         | 2015-16 | 5%     | 22%   | 32%                | 3%      | 12% | 27%   | 21,818 |
| 2016-17            | 10%      | 7%          | 4%          | 46%       | 6%       | 27%        | 29,574         | 2016-17 | 8%     | 41%   | 11%                | 11%     | 9%  | 20%   | 27,244 |
| 2017-18            | 3%       | 9%          | 8%          | 35%       | 6%       | 38%        | 22,055         | 2017-18 | 4%     | 31%   | 12%                | 20%     | 10% | 23%   | 22,321 |
| 2018-19            | 11%      | 16%         | 4%          | 34%       | 11%      | 25%        | 20,728         | 2018-19 | 7%     | 38%   | 11%                | 24%     | 9%  | 11%   | 19,969 |
| 2019-20            | 5%       | 29%         | 6%          | 28%       | 9%       | 22%        | 24,094         | 2019-20 | 11%    | 33%   | 13%                | 21%     | 6%  | 16%   | 20,028 |
| 2020-21            | 2%       | 31%         | 6%          | 27%       | 9%       | 25%        | 22,096         | 2020-21 | 3%     | 12%   | 37%                | 16%     | 12% | 20%   | 14,282 |
| 2021-22            | 4%       | 29%         | 10%         | 35%       | 11%      | 12%        | 16,240         | 2021-22 | 7%     | 27%   | 28%                | 16%     | 10% | 13%   | 17,416 |
|                    |          |             | CRD 7       | ,         |          |            |                |         |        |       | CRD 8              |         |     |       |        |
|                    | Duluth   | MN/WI       | Midland     | PNW       | ND       | Other      | Total          |         | Duluth | MN/WI | Midland            | PNW     | ND  | Other | Total  |
| 2015-16            | 3%       | 6%          | 10%         | 46%       | 2%       | 33%        | 41,109         | 2015-16 | 0%     | 30%   | 15%                | 34%     | 0%  | 21%   | 22,582 |
| 2016-17            | 2%       | 10%         | 15%         | 54%       | 0%       | 17%        | 36,591         | 2016-17 | 3%     | 36%   | 12%                | 30%     | 1%  | 17%   | 19,831 |
| 2017-18            | 5%       | 13%         | 16%         | 49%       | 1%       | 16%        | 17,011         | 2017-18 | 8%     | 37%   | 20%                | 12%     | 5%  | 18%   | 9,267  |
| 2018-19            | 1%       | 4%          | 22%         | 56%       | 0%       | 17%        | 30,629         | 2018-19 | 4%     | 13%   | 13%                | 43%     | 0%  | 27%   | 12,854 |
| 2019-20            | 6%       | 5%          | 24%         | 52%       | 0%       | 12%        | 30,509         | 2019-20 | 8%     | 16%   | 23%                | 46%     | 0%  | 7%    | 17,238 |
| 2020-21            | 4%       | 4%          | 27%         | 49%       | 0%       | 15%        | 20,893         | 2020-21 | 3%     | 29%   | 13%                | 47%     | 0%  | 8%    | 8,011  |
| 2021-22            | 0%       | 3%          | 25%         | 66%       | 0%       | 7%         | 26,879         | 2021-22 | 0%     | 23%   | 16%                | 52%     | 0%  | 10%   | 12,993 |
|                    | Duluah   | B 4B1 /14/1 | CRD 9       |           | ND       | 041        | Takal          |         |        |       |                    |         |     |       |        |
| 2015 16            | Duluth   | MN/WI       | Midland     | PNW       | ND       | Other      | Total          |         |        |       |                    |         |     |       |        |
| 2015-16            | 1%       | 50%         | 2%          | 0%        | 14%      | 33%        | 13,783         |         |        |       |                    |         |     |       |        |
| 2016-17            | 0%       | 47%         | 2%          | 1%        | 14%      | 37%        | 16,143         |         |        |       |                    |         |     |       |        |
| 2017-18            | 0%       | 50%         | 2%          | 0%        | 9%       | 38%        | 9,591          |         |        |       |                    |         |     |       |        |
| 2018-19            | 9%       | 47%         | 3%          | 0%        | 1%       | 39%        | 8,562          |         |        |       |                    |         |     |       |        |
| 2019-20            | 1%       | 60%         | 1%          | 3%        | 6%       | 29%        | 9,732          |         |        |       |                    |         |     |       |        |
| 2020-21<br>2021-22 | 0%<br>0% | 74%<br>4%   | 0%<br>5%    | 1%<br>1%  | 0%<br>3% | 24%<br>37% | 7,027<br>9,881 |         |        |       |                    |         |     |       |        |
| 2021-22            | 0%       | 470         | 5%          | 1%        | 3%       | 37%        | 3,081          |         |        |       |                    |         |     |       |        |