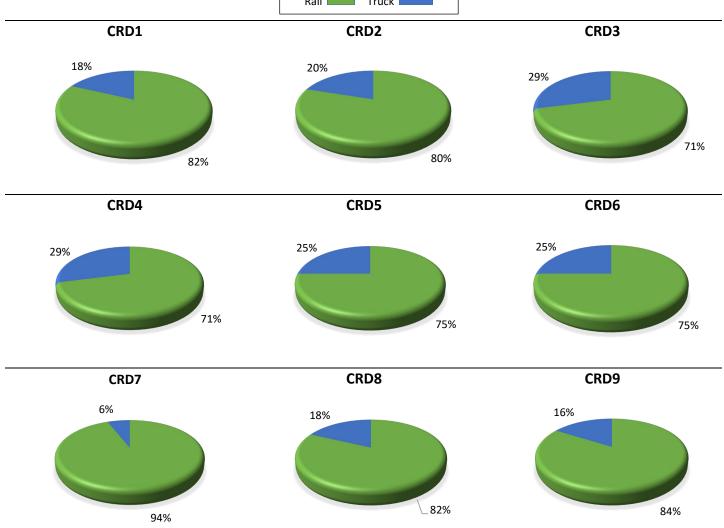

## ND Elevator Storage, Shipments, and Turnover Ratios for Each CRD, 2021-22

| CRD | #<br>Elev | Storage<br>Capacity | Total<br>Transshipped <sup>a</sup> | Total<br>Shipments <sup>b</sup> | Average<br>Turnover |
|-----|-----------|---------------------|------------------------------------|---------------------------------|---------------------|
| 1   | 23        | 31,541,000          | 3,215,290                          | 71,998,677                      | 5.7                 |
| 2   | 20        | 31,123,000          | 342,221                            | 46,413,458                      | 2.4                 |
| 3   | 53        | 68,093,000          | 7,109,550                          | 154,722,774                     | 3.7                 |
| 4   | 7         | 9,822,000           | 2,600,951                          | 21,070,104                      | 2.5                 |
| 5   | 25        | 47,863,000          | 11,922,900                         | 76,446,351                      | 2.2                 |
| 6   | 39        | 98,738,123          | 9,381,980                          | 137,841,070                     | 2.8                 |
| 7   | 12        | 12,247,000          | 6,382                              | 31,954,171                      | 3.9                 |
| 8   | 7         | 9,262,000           | 847,358                            | 19,646,927                      | 3.1                 |
| 9   | 33        | 80,953,000          | 4,033,697                          | 130,565,674                     | 2.7                 |
| All | 219       | 389,642,123         | 39,460,329                         | 690,659,208                     | 3.2                 |

#### **Mode for Grain and Oilseed Shipments from Each CRD**

(1,000 Bushels)

|         |        | C        | RD 1                |          |         |                  |                    |          |       | CRD 2 |            |         |          |
|---------|--------|----------|---------------------|----------|---------|------------------|--------------------|----------|-------|-------|------------|---------|----------|
|         | Single | Multi    | Unit                |          |         |                  |                    | Single   | Multi | Unit  |            |         |          |
|         | Car    | Car      | Train               | Truck    | Shuttle | Total            |                    | Car      | Car   | Train | Truck      | Shuttle | Total    |
| 2015-16 | 31%    | 16%      | 13%                 | 10%      | 31%     | 96,607           | 2015-16            | 11%      | 7%    | 4%    | 28%        | 51%     | 46,967   |
| 2016-17 | 26%    | 13%      | 12%                 | 10%      | 39%     | 95,711           | 2016-17            | 7%       | 6%    | 10%   | 17%        | 60%     | 67,339   |
| 2017-18 | 25%    | 13%      | 8%                  | 16%      | 36%     | 76,078           | 2017-18            | 8%       | 6%    | 2%    | 19%        | 66%     | 68,811   |
| 2018-19 | 20%    | 20%      | 13%                 | 10%      | 37%     | 83,442           | 2018-19            | 5%       | 7%    | 4%    | 13%        | 71%     | 65,001   |
| 2019-20 | 20%    | 12%      | 18%                 | 8%       | 42%     | 76,042           | 2019-20            | 6%       | 7%    | 2%    | 9%         | 76%     | 71,597   |
| 2020-21 | 21%    | 13%      | 15%                 | 10%      | 42%     | 90,148           | 2020-21            | 6%       | 10%   | 4%    | 13%        | 67%     | 76,207   |
| 2021-22 | 15%    | 10%      | 8%                  | 18%      | 49%     | 71,999           | 2021-22            | 3%       | 4%    | 1%    | 20%        | 72%     | 46,413   |
|         |        |          | RD 3                |          |         |                  |                    |          |       | CRD 4 |            |         |          |
|         | Single | Multi    | Unit                |          |         |                  |                    | Single   | Multi | Unit  |            |         |          |
|         | Car    | Car      |                     |          | Shuttle | Total            |                    | Car      | Car   |       |            | Shuttle | Total    |
| 2015-16 | 10%    | 9%       | 9%                  | 25%      | 47%     | 169,090          | 2015-16            | 14%      | 8%    | 15%   | 18%        | 45%     | 29,032   |
| 2016-17 | 7%     | 5%       | 4%                  | 20%      | 63%     | 195,717          | 2016-17            | 13%      | 6%    | 14%   | 9%         | 58%     | 31,603   |
| 2017-18 | 7%     | 6%       | 4%                  | 21%      | 62%     | 195,165          | 2017-18            | 10%      | 7%    | 13%   | 11%        | 60%     | 23,244   |
| 2018-19 | 9%     | 6%       | 4%                  | 26%      | 55%     | 187,916          | 2018-19            | 9%       | 6%    | 11%   | 10%        | 65%     | 21,593   |
| 2019-20 | 5%     | 7%       | 5%                  | 26%      | 57%     | 160,938          | 2019-20            | 11%      | 11%   | 15%   | 12%        | 51%     | 30,781   |
| 2020-21 | 4%     | 3%       | 4%                  | 27%      | 61%     | 156,425          | 2020-21            | 8%       | 5%    | 15%   | 42%        | 30%     | 28,426   |
| 2021-22 | 4%     | 4%       | 4%                  | 29%      | 60%     | 154,723          | 2021-22            | 6%       | 8%    | 13%   | 29%        | 45%     | 21,070   |
|         |        |          | RD 5                |          |         |                  |                    |          |       | CRD 6 |            |         |          |
|         | Single | Multi    | Unit                |          |         |                  |                    | Single   | Multi | Unit  |            |         |          |
|         | Car    | Car      |                     |          | Shuttle | Total            |                    | Car      | Car   |       |            | Shuttle | Total    |
| 2015-16 | 9%     | 7%       | 4%                  | 15%      | 65%     | 94,936           | 2015-16            | 6%       | 7%    | 4%    | 25%        | 58%     | 155,423  |
| 2016-17 | 8%     | 3%       | 3%                  | 11%      | 75%     | 122,884          | 2016-17            | 5%       | 3%    | 5%    | 21%        | 67%     | 194,979  |
| 2017-18 | 4%     | 4%       | 3%                  | 12%      | 76%     | 115,400          | 2017-18            | 4%       | 2%    | 3%    | 22%        | 70%     | 174,503  |
| 2018-19 | 5%     | 6%       | 3%                  | 10%      | 76%     | 99,163           | 2018-19            | 6%       | 1%    | 2%    | 23%        | 68%     | 169,221  |
| 2019-20 | 5%     | 6%       | 4%                  | 12%      | 73%     | 100,554          | 2019-20            | 4%       | 1%    | 2%    | 43%        | 50%     | 177,041  |
| 2020-21 | 6%     | 7%       | 2%                  | 17%      | 67%     | 95,764           | 2020-21            | 5%       | 2%    | 2%    | 32%        | 59%     | 115,832  |
| 2021-22 | 5%     | 4%       | 5%                  | 25%      | 61%     | 76,446           | 2021-22            | 4%       | 3%    | 5%    | 25%        | 63%     | 137,841  |
|         | c' l . |          | RD 7                |          |         |                  |                    | 61       |       | CRD 8 |            |         |          |
|         | Single | Multi    | Unit                | <b>-</b> | ch ut   | <b>-</b> 1       |                    | Single   | Multi | Unit  | <b>-</b>   | ch ut   | <b>-</b> |
| 2015 16 | Car    | Car      |                     |          | Shuttle | Total            | 2015 16            | Car      | Car   |       |            | Shuttle | Total    |
| 2015-16 | 19%    | 8%       | 7%                  | 3%       | 63%     | 51,044           | 2015-16            | 2%       | 4%    | 9%    | 25%        | 60%     | 31,612   |
| 2016-17 | 15%    | 7%       | 9%                  | 4%       | 65%     | 44,133           | 2016-17            | 3%       | 8%    | 14%   | 28%        | 48%     | 28,953   |
| 2017-18 | 9%     | 8%<br>3% | 16%                 | 8%       | 59%     | 20,241<br>35,777 | 2017-18            | 6%<br>3% | 6%    | 11%   | 29%        | 49%     | 16,189   |
| 2018-19 | 11%    | 3%       | 8%                  | 5%       | 72%     | ,                | 2018-19<br>2019-20 | 2%       | 8%    | 11%   | 16%<br>15% | 63%     | 18,134   |
| 2019-20 | 14%    | 10%      | 14%                 | 7%       | 56%     | 41,024           |                    | 1%       | 4%    | 15%   |            | 64%     | 23,927   |
| 2020-21 | 13%    | 15%      | 16%                 | 8%       | 48%     | 29,084           | 2020-21            | 1%       | 2%    | 9%    | 25%        | 63%     | 15,424   |
| 2021-22 | 11%    | 7%       | 5%<br>C <b>RD 9</b> | 6%       | 72%     | 31,954           | 2021-22            | 2%       | 2%    | 8%    | 18%        | 71%     | 19,647   |
|         | Single | Multi    | פטא.<br>Unit        |          |         |                  |                    |          |       |       |            |         |          |
|         | Car    | Car      |                     | Truck    | Shuttle | Total            |                    |          |       |       |            |         |          |
| 2015-16 | 11%    | 10%      | 9%                  | 22%      | 49%     | 129,409          |                    |          |       |       |            |         |          |
| 2015-17 | 6%     | 7%       | 4%                  | 19%      | 64%     | 174,976          |                    |          |       |       |            |         |          |
| 2017-18 | 6%     | 7%       | 6%                  | 17%      | 65%     | 172,705          |                    |          |       |       |            |         |          |
| 2017-10 | 6%     | 6%       | 4%                  | 14%      | 70%     | 162,787          |                    |          |       |       |            |         |          |
| 2019-20 | 6%     | 6%       | 6%                  | 23%      | 59%     | 116,570          |                    |          |       |       |            |         |          |
| 2020-21 | 3%     | 9%       | 4%                  | 24%      | 60%     | 105,866          |                    |          |       |       |            |         |          |
| 2021-22 | 5%     | 9%       | 5%                  | 16%      | 66%     | 130,566          |                    |          |       |       |            |         |          |
|         | 270    | 2,0      | 270                 | -5/0     | 55/5    |                  |                    |          |       |       |            |         |          |