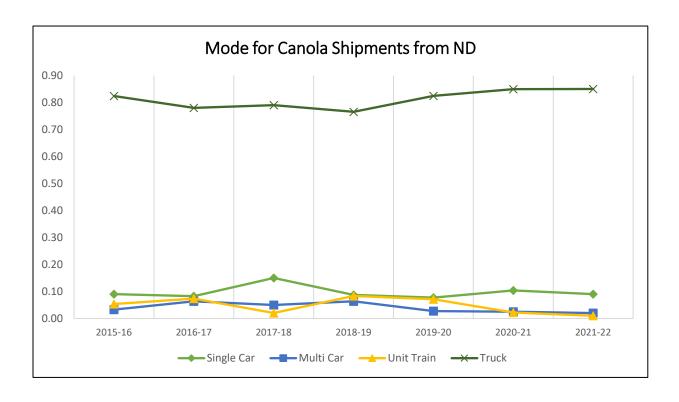

### **CANOLA SHIPMENTS**

# Destinations for Canola Shipments, 2021-22 Crop Reporting District

Trends for Destinations of Canola Shipments from ND (1,000 cwt)

|         | Dul-Sup | MN/WI | Midland/SW | PNW   | North<br>Dakota | Total  |
|---------|---------|-------|------------|-------|-----------------|--------|
| 2015-16 | 328     | 4,028 | 19         | 777   | 5,431           | 14,154 |
|         | 2%      | 28%   | 0%         | 5%    | 38%             |        |
| 2016-17 | 242     | 3,843 | 90         | 833   | 6,547           | 13,935 |
|         | 2%      | 28%   | 1%         | 6%    | 47%             |        |
| 2017-18 | 66      | 3,390 | 108        | 878   | 5,523           | 12,896 |
|         | 1%      | 26%   | 1%         | 7%    | 43%             |        |
| 2018-19 | 150     | 4,011 | 1          | 2,266 | 4,098           | 14,378 |
|         | 1%      | 28%   | 0%         | 16%   | 28%             |        |
| 2019-20 | 167     | 4,552 | 376        | 2,100 | 7,035           | 20,800 |
|         | 1%      | 22%   | 2%         | 10%   | 34%             |        |
| 2020-21 | 308     | 7,541 | 0          | 2,084 | 6,994           | 21,988 |
|         | 1%      | 34%   | 0%         | 9%    | 32%             |        |
| 2021-22 | 0       | 3,827 | 6          | 2,158 | 7,020           | 17,115 |
|         | 0%      | 22%   | 0%         | 13%   | 41%             |        |