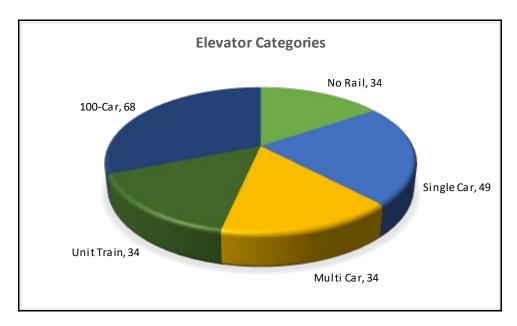

#### **NORTH DAKOTA ELEVATORS, 2021-22**

Storage: 389,642 thousand bu.

Grain Shipped to End User: 690,659 thousand bu.

Grain Transshipped to ND Elevator: 39,460 thousand bu.

Average Turnover: 3.2

Note: Elevator categories are based on the number of rail cars an elevator can load without railroad switching assistance (pg. iv).