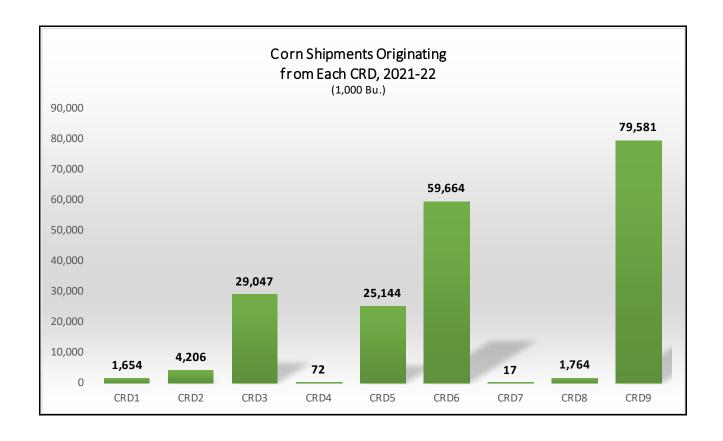

### **CORN SHIPMENTS**

# Destinations for Corn Shipments, 2021-22 Crop Reporting District

Trends for Destinations of Corn Shipments from ND (1,000 Bushels)

|         | Dul-Sup | MN/WI  | Midland/SW | PNW     | North<br>Dakota | Total   |
|---------|---------|--------|------------|---------|-----------------|---------|
| 2015-16 | 509     | 8,090  | 6,498      | 83,921  | 49,512          | 185,128 |
|         | 0%      | 4%     | 4%         | 45%     | 27%             |         |
| 2016-17 | 422     | 13,350 | 1,627      | 160,361 | 46,613          | 265,021 |
|         | 0%      | 5%     | 1%         | 61%     | 18%             |         |
| 2017-18 | 0       | 16,155 | 12,123     | 153,514 | 40,575          | 282,733 |
|         | 0%      | 6%     | 4%         | 54%     | 14%             |         |
| 2018-19 | 368     | 17,230 | 1,351      | 149,330 | 32,653          | 257,302 |
|         | 0%      | 7%     | 1%         | 58%     | 13%             |         |
| 2019-20 | 2       | 19,685 | 9,417      | 67,385  | 30,889          | 167,344 |
|         | 0%      | 12%    | 6%         | 40%     | 18%             |         |
| 2020-21 | 0       | 8,866  | 2,346      | 74,750  | 36,764          | 151,743 |
|         | 0%      | 6%     | 2%         | 49%     | 24%             |         |
| 2021-22 | 0       | 13,814 | 2,220      | 90,642  | 46,352          | 201,148 |
|         | 0%      | 7%     | 1%         | 45%     | 23%             |         |