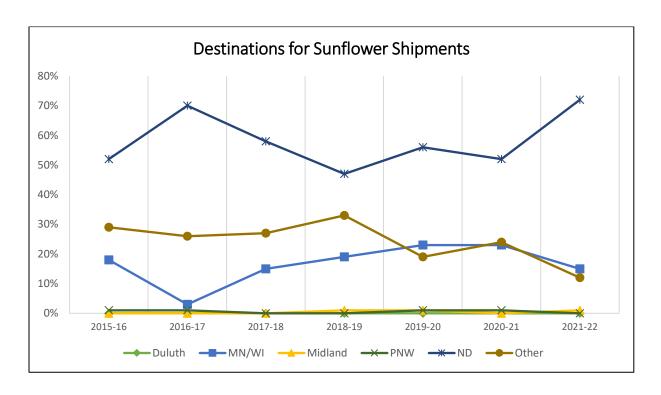

### **SUNFLOWER SHIPMENTS**

# Destinations for Sunflower Shipments, 2021-22 Crop Reporting District

Trends for Destinations of Sunflower Shipments from ND (1,000 cwt)

|         | Dul-Sup | MN/WI | Midland/SW | PNW | North<br>Dakota | Total |
|---------|---------|-------|------------|-----|-----------------|-------|
| 2015-16 | 1       | 479   | 4          | 24  | 1,406           | 2,686 |
|         | 0%      | 18%   | 0%         | 1%  | 52%             |       |
| 2016-17 | 0       | 82    | 12         | 22  | 2,061           | 2,938 |
|         | 0%      | 3%    | 0%         | 1%  | 70%             |       |
| 2017-18 | 0       | 515   | 0          | 12  | 1,955           | 3,390 |
|         | 0%      | 15%   | 0%         | 0%  | 58%             |       |
| 2018-19 | 0       | 475   | 14         | 10  | 1,142           | 2,443 |
|         | 0%      | 19%   | 1%         | 0%  | 47%             |       |
| 2019-20 | 0       | 417   | 12         | 20  | 1,041           | 1,850 |
|         | 0%      | 23%   | 1%         | 1%  | 56%             |       |
| 2020-21 | 2       | 584   | 8          | 18  | 1,289           | 2,494 |
|         | 0%      | 23%   | 0%         | 1%  | 52%             |       |
| 2021-22 | 0       | 525   | 22         | 13  | 2,552           | 3,555 |
|         | 0%      | 15%   | 1%         | 0%  | 72%             |       |