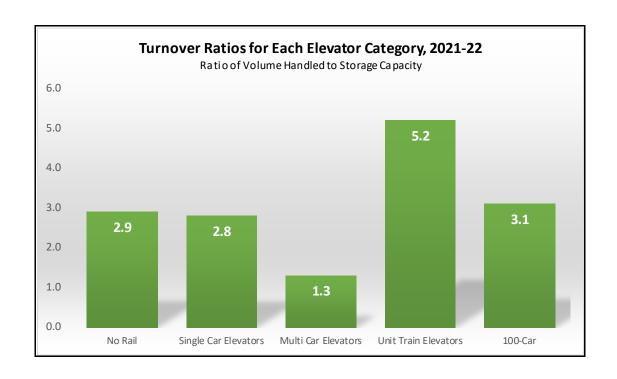

#### SCOPE OF REPORT

Data are tabulated according to elevator type to provide general information on characteristics that describe commodity flows or provide a benchmark for elevators.

• Turnover: Equal to the ratio of volume of grain handled to the storage capacity available.

#### **DEFINITION OF ELEVATOR SUMMARY VARIABLES**

**Storage:** Bushels of storage as reported by the elevator to the ND Department of Agriculture.

**Turnover Ratio:** Ratio of grain and oilseed shipments to available storage capacity.