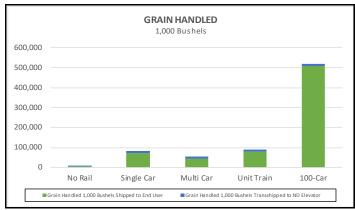

#### **NORTH DAKOTA ELEVATORS, 2021-22**

Storage: 389,642 thousand bu.

Grain Shipped to End User: 690,659 thousand bu.

Grain Transshipped to ND Elevator: 39,460 thousand bu.

Average Turnover: 3.2

Note: Elevator categories are based on the number of rail cars an elevator can load without railroad switching assistance (pg. iv).