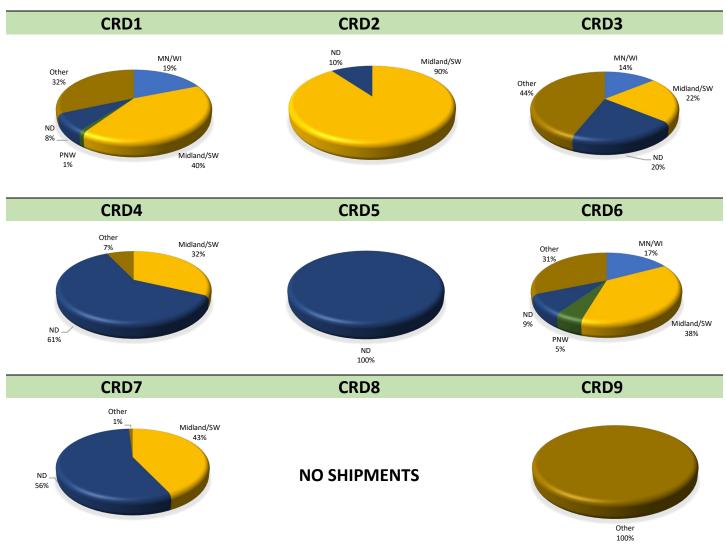

# Destinations for Dry Edible Pea Shipments, 2021-22 Crop Reporting District

Trends for Destinations of DEPeas Shipments from ND (1,000 cwt)

|         | Dul-Sup | MN/WI | Midland/SW | PNW   | North<br>Dakota | Total  |
|---------|---------|-------|------------|-------|-----------------|--------|
| 2015-16 | 0       | 372   | 3,182      | 1,476 | 491             | 7,991  |
|         | 0%      | 5%    | 40%        | 18%   | 6%              |        |
| 2016-17 | 4       | 493   | 3,022      | 1,226 | 684             | 7,594  |
|         | 0%      | 6%    | 40%        | 16%   | 9%              |        |
| 2017-18 | 33      | 906   | 2,512      | 1,650 | 1,499           | 8,501  |
|         | 0%      | 11%   | 30%        | 19%   | 18%             |        |
| 2018-19 | 0       | 429   | 2,594      | 651   | 496             | 6,151  |
|         | 0%      | 7%    | 42%        | 11%   | 8%              |        |
| 2019-20 | 0       | 8,230 | 9,684      | 213   | 781             | 20,707 |
|         | 0%      | 40%   | 47%        | 1%    | 4%              |        |
| 2020-21 | 1       | 229   | 856        | 20    | 678             | 3,142  |
|         | 0%      | 7%    | 27%        | 1%    | 22%             |        |
| 2021-22 | 0       | 193   | 513        | 27    | 229             | 1,412  |
|         | 0%      | 14%   | 36%        | 2%    | 16%             |        |