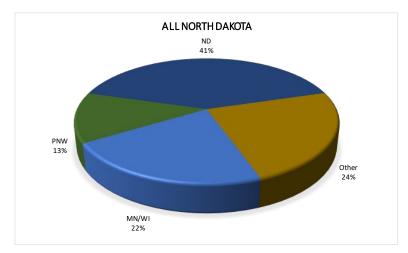

# Destinations for Canola Shipments, 2021-22 Crop Reporting District

Trends for Destinations of Canola Shipments from ND (1,000 cwt)

|         | Dul-Sup | MN/WI | Midland/SW | PNW   | North<br>Dakota | Total  |
|---------|---------|-------|------------|-------|-----------------|--------|
| 2015-16 | 328     | 4,028 | 19         | 777   | 5,431           | 14,154 |
|         | 2%      | 28%   | 0%         | 5%    | 38%             |        |
| 2016-17 | 242     | 3,843 | 90         | 833   | 6,547           | 13,935 |
|         | 2%      | 28%   | 1%         | 6%    | 47%             |        |
| 2017-18 | 66      | 3,390 | 108        | 878   | 5,523           | 12,896 |
|         | 1%      | 26%   | 1%         | 7%    | 43%             |        |
| 2018-19 | 150     | 4,011 | 1          | 2,266 | 4,098           | 14,378 |
|         | 1%      | 28%   | 0%         | 16%   | 28%             |        |
| 2019-20 | 167     | 4,552 | 376        | 2,100 | 7,035           | 20,800 |
|         | 1%      | 22%   | 2%         | 10%   | 34%             |        |
| 2020-21 | 308     | 7,541 | 0          | 2,084 | 6,994           | 21,988 |
|         | 1%      | 34%   | 0%         | 9%    | 32%             |        |
| 2021-22 | 0       | 3,827 | 6          | 2,158 | 7,020           | 17,115 |
|         | 0%      | 22%   | 0%         | 13%   | 41%             |        |