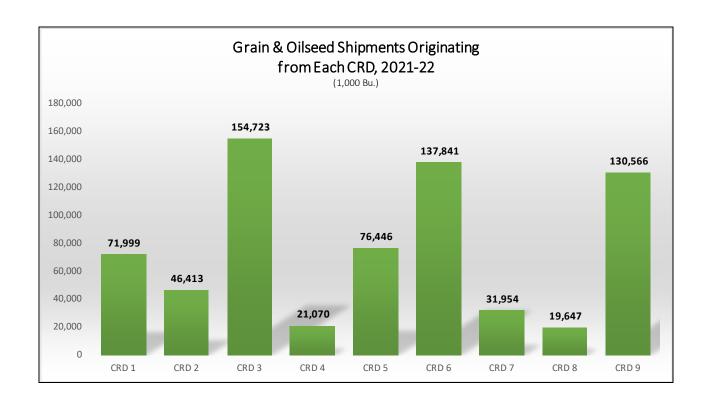

## ND Elevator Storage, Shipments, and Turnover Ratios for Each CRD, 2021-22

| CRD | #<br>Elev | Storage<br>Capacity | Total<br>Transshipped <sup>a</sup> | Total<br>Shipments <sup>b</sup> | Average<br>Turnover |
|-----|-----------|---------------------|------------------------------------|---------------------------------|---------------------|
| 1   | 23        | 31,541,000          | 3,215,290                          | 71,998,677                      | 5.7                 |
| 2   | 20        | 31,123,000          | 342,221                            | 46,413,458                      | 2.4                 |
| 3   | 53        | 68,093,000          | 7,109,550                          | 154,722,774                     | 3.7                 |
| 4   | 7         | 9,822,000           | 2,600,951                          | 21,070,104                      | 2.5                 |
| 5   | 25        | 47,863,000          | 11,922,900                         | 76,446,351                      | 2.2                 |
| 6   | 39        | 98,738,123          | 9,381,980                          | 137,841,070                     | 2.8                 |
| 7   | 12        | 12,247,000          | 6,382                              | 31,954,171                      | 3.9                 |
| 8   | 7         | 9,262,000           | 847,358                            | 19,646,927                      | 3.1                 |
| 9   | 33        | 80,953,000          | 4,033,697                          | 130,565,674                     | 2.7                 |
| All | 219       | 389,642,123         | 39,460,329                         | 690,659,208                     | 3.2                 |