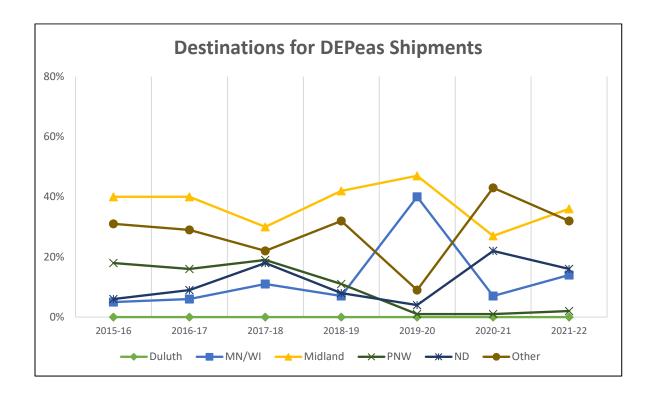

# Destinations for Dry Edible Pea Shipments, 2021-22 Crop Reporting District

Trends for Destinations of DEPeas Shipments from ND (1,000 cwt)

|         | Dul-Sup | MN/WI | Midland/SW | PNW   | North<br>Dakota | Total  |
|---------|---------|-------|------------|-------|-----------------|--------|
| 2015-16 | 0       | 372   | 3,182      | 1,476 | 491             | 7,991  |
|         | 0%      | 5%    | 40%        | 18%   | 6%              |        |
| 2016-17 | 4       | 493   | 3,022      | 1,226 | 684             | 7,594  |
|         | 0%      | 6%    | 40%        | 16%   | 9%              |        |
| 2017-18 | 33      | 906   | 2,512      | 1,650 | 1,499           | 8,501  |
|         | 0%      | 11%   | 30%        | 19%   | 18%             |        |
| 2018-19 | 0       | 429   | 2,594      | 651   | 496             | 6,151  |
|         | 0%      | 7%    | 42%        | 11%   | 8%              |        |
| 2019-20 | 0       | 8,230 | 9,684      | 213   | 781             | 20,707 |
|         | 0%      | 40%   | 47%        | 1%    | 4%              |        |
| 2020-21 | 1       | 229   | 856        | 20    | 678             | 3,142  |
|         | 0%      | 7%    | 27%        | 1%    | 22%             |        |
| 2021-22 | 0       | 193   | 513        | 27    | 229             | 1,412  |
|         | 0%      | 14%   | 36%        | 2%    | 16%             |        |