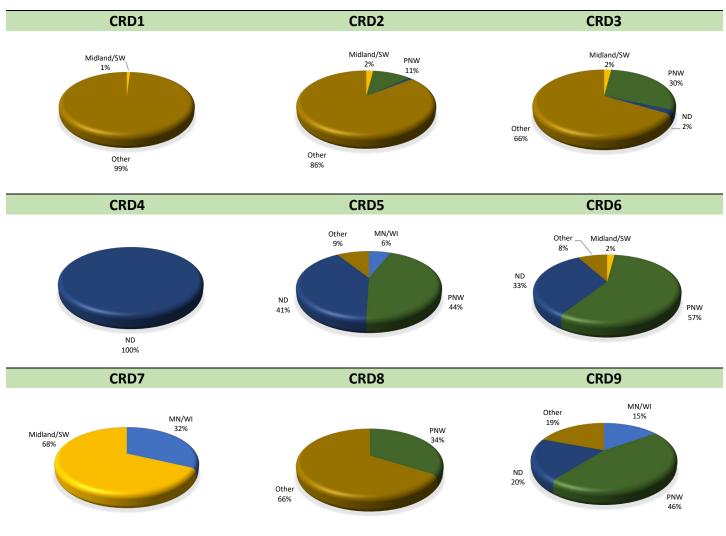

### **CORN SHIPMENTS**

# Destinations for Corn Shipments, 2021-22 Crop Reporting District

Trends for Destinations of Corn Shipments from ND (1,000 Bushels)

|         | Dul-Sup | MN/WI  | Midland/SW | PNW     | North<br>Dakota | Total   |
|---------|---------|--------|------------|---------|-----------------|---------|
| 2015-16 | 509     | 8,090  | 6,498      | 83,921  | 49,512          | 185,128 |
|         | 0%      | 4%     | 4%         | 45%     | 27%             |         |
| 2016-17 | 422     | 13,350 | 1,627      | 160,361 | 46,613          | 265,021 |
|         | 0%      | 5%     | 1%         | 61%     | 18%             |         |
| 2017-18 | 0       | 16,155 | 12,123     | 153,514 | 40,575          | 282,733 |
|         | 0%      | 6%     | 4%         | 54%     | 14%             |         |
| 2018-19 | 368     | 17,230 | 1,351      | 149,330 | 32,653          | 257,302 |
|         | 0%      | 7%     | 1%         | 58%     | 13%             |         |
| 2019-20 | 2       | 19,685 | 9,417      | 67,385  | 30,889          | 167,344 |
|         | 0%      | 12%    | 6%         | 40%     | 18%             |         |
| 2020-21 | 0       | 8,866  | 2,346      | 74,750  | 36,764          | 151,743 |
|         | 0%      | 6%     | 2%         | 49%     | 24%             |         |
| 2021-22 | 0       | 13,814 | 2,220      | 90,642  | 46,352          | 201,148 |
|         | 0%      | 7%     | 1%         | 45%     | 23%             |         |