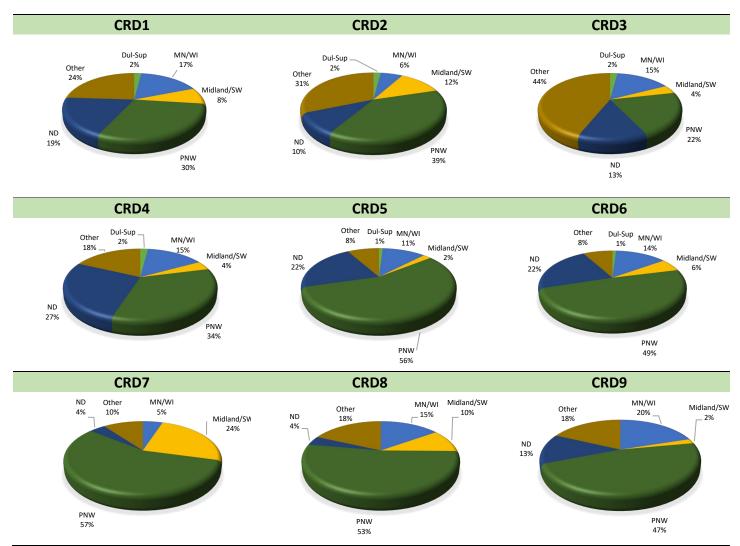

### **Destinations for Grain and Oilseed Shipments from ND CRDs**

(1000 Bushels)

|         |              |                  | CRD 1          |                |                 |              |                  |         |              |                  | CRI            | D 2  |                  |              |                  |
|---------|--------------|------------------|----------------|----------------|-----------------|--------------|------------------|---------|--------------|------------------|----------------|------|------------------|--------------|------------------|
|         | Duluth       | MN/WI            | Midland        | PNW            | ND              | Other        | Total            |         | Duluth       | MN/WI            | Midland        | PNW  | ND               | Other        | Total            |
| 2015-16 | 8%           | 11%              | 12%            | 45%            | 9%              | 16%          | 96,607           | 2015-16 | 0%           | 8%               | 4%             | 47%  | 20%              | 20%          | 46,967           |
| 2016-17 | 10%          | 12%              | 10%            | 47%            | 11%             | 10%          | 95,711           | 2016-17 | 1%           | 7%               | 6%             | 48%  | 17%              | 21%          | 67,339           |
| 2017-18 | 4%           | 15%              | 10%            | 47%            | 15%             | 10%          | 76,078           | 2017-18 | 1%           | 13%              | 3%             | 45%  | 13%              | 24%          | 68,811           |
| 2018-19 | 10%          | 13%              | 6%             | 45%            | 11%             | 14%          | 83,442           | 2018-19 | 0%           | 18%              | 6%             | 46%  | 8%               | 22%          | 65,001           |
| 2019-20 | 20%          | 11%              | 7%             | 42%            | 12%             | 8%           | 76,042           | 2019-20 | 1%           | 20%              | 6%             | 55%  | 7%               | 11%          | 71,957           |
| 2020-21 | 7%           | 22%              | 7%             | 42%            | 11%             | 11%          | 90,148           | 2020-21 | 1%           | 17%              | 6%             | 55%  | 9%               | 13%          | 76,207           |
| 2021-22 | 2%           | 17%              | 8%             | 30%            | 19%             | 24%          | 71,999           | 2021-22 | 2%           | 6%               | 12%            | 38%  | 10%              | 31%          | 46,413           |
|         |              |                  | CRD 3          |                |                 |              |                  |         |              |                  | CRI            |      |                  |              |                  |
|         | Duluth       | MN/WI            | Midland        | PNW            | ND              | Other        | Total            |         | Duluth       | MN/WI            | Midland        | PNW  | ND               | Other        | Total            |
| 2015-16 | 2%           | 14%              | 9%             | 20%            | 12%             | 43%          | 169,090          | 2015-16 | 3%           | 6%               | 11%            | 26%  | 11%              | 43%          | 29,032           |
| 2016-17 | 2%           | 13%              | 7%             | 30%            | 12%             | 37%          | 195,717          | 2016-17 | 4%           | 34%              | 8%             | 36%  | 3%               | 15%          | 31,603           |
| 2017-18 | 1%           | 12%              | 7%             | 33%            | 11%             | 36%          | 195,165          | 2017-18 | 1%           | 21%              | 17%            | 35%  | 4%               | 22%          | 23,244           |
| 2018-19 | 2%           | 13%              | 10%            | 24%            | 10%             | 41%          | 187,916          | 2018-19 | 1%           | 24%              | 10%            | 43%  | 3%               | 19%          | 21,593           |
| 2019-20 | 1%           | 14%              | 9%             | 22%            | 10%             | 43%          | 160,938          | 2019-20 | 1%           | 28%              | 9%             | 45%  | 2%               | 16%          | 30,781           |
| 2020-21 | 1%           | 10%              | 5%             | 23%            | 13%             | 49%          | 156,425          | 2020-21 | 0%           | 62%              | 5%             | 16%  | 5%               | 11%          | 28,426           |
| 2021-22 | 2%           | 15%              | 4%             | 21%            | 13%             | 43%          | 154,722          | 2021-22 | 2%           | 15%              | 4%             | 34%  | 27%              | 18%          | 21,070           |
|         |              |                  | CRD 5          |                |                 |              |                  |         |              | <b>6</b>         | CRI            |      |                  |              |                  |
| 2015 16 | Duluth       |                  | Midland        | PNW            | ND              | Other        | Total            | 2015 15 | Duluth       | MN/WI            | Midland        | PNW  | ND               | Other        | Total            |
| 2015-16 | 1%           | 4%               | 3%             | 47%            | 11%             | 32%          | 94,936           | 2015-16 | 1%           | 16%              | 10%            | 40%  | 22%              | 11%          | 155,423          |
| 2016-17 | 3%           | 5%               | 4%             | 53%            | 10%             | 26%          | 122,884          | 2016-17 | 1%           | 16%              | 4%             | 55%  | 17%              | 7%           | 194,979          |
| 2017-18 | 0%           | 5%               | 3%             | 54%            | 10%             | 28%          | 115,400          | 2017-18 | 0%           | 16%              | 6%             | 55%  | 16%              | 6%           | 174,503          |
| 2018-19 | 2%           | 6%               | 8%             | 60%            | 8%              | 16%          | 99,163           | 2018-19 | 1%           | 20%              | 6%             | 52%  | 15%              | 6%           | 169,221          |
| 2019-20 | 1%           | 13%              | 8%             | 55%            | 9%              | 13%          | 100,554          | 2019-20 | 1%           | 26%              | 17%            | 35%  | 11%              | 10%          | 177,041          |
| 2020-21 | 0%           | 12%              | 3%             | 55%            | 16%             | 13%          | 95,764           | 2020-21 | 0%           | 16%              | 8%             | 45%  | 24%              | 7%           | 115,832          |
| 2021-22 | 1%           | 11%              | 2%             | 55%            | 21%             | 8%           | 76,446           | 2021-22 | 1%           | 14%              | 6%             | 49%  | 22%              | 8%           | 137,841          |
|         | D. J. Ab     | B 4 B 1 / 1 A // | CRD 7          | DAULA          | ND              | Oth          | T-4-1            |         | Duluah       | 5 4 5 1 / S 4 // | CRI            |      | ND               | O41          | T-4-1            |
| 2015-16 | Duluth<br>4% | 10%              | Midland<br>11% | <b>PNW</b> 39% | <b>ND</b><br>3% | Other<br>32% | Total            | 2015-16 | Duluth<br>0% | MN/WI<br>28%     | Midland<br>17% | 26%  | ND<br>12%        | Other<br>17% | Total            |
| 2015-16 | 4%<br>5%     | 10%              | 14%            | 46%            | 2%              | 18%          | 51,044<br>44,133 | 2015-16 | 2%           | 36%              | 9%             | 23%  | 12%              | 18%          | 31,612<br>28,953 |
| 2016-17 | 5%<br>6%     | 14%              | 14%            | 42%            | 5%              | 18%          | 20,241           | 2016-17 | 2%<br>4%     | 37%              | 11%            | 13%  | 13%              | 21%          | 16,189           |
| 2017-18 | 2%           | 8%               | 20%            | 48%            | 3%              | 18%          | 35,777           | 2017-18 | 3%           | 57%<br>9%        | 12%            | 40%  | 10%              | 27%          | 18,134           |
| 2018-19 | 8%           | 11%              | 23%            | 39%            | 3%              | 15%          | 41,024           | 2019-20 | 5%<br>6%     | 12%              | 17%            | 46%  | 3%               | 17%          | 23,927           |
| 2019-20 | 5%           | 6%               | 25%            | 37%            | 5%              | 22%          | 29,084           | 2019-20 | 1%           | 16%              | 7%             | 47%  | 2%               | 26%          | 15,424           |
| 2020-21 | 0%           | 5%               | 24%            | 56%            | 4%              | 10%          | 31,954           | 2020-21 | 0%           | 15%              | 10%            | 52%  | 2 <i>%</i><br>4% | 18%          | 19,647           |
| 2021 22 | 0,0          | 370              | CRD 9          | 3070           | 170             | 1070         | 31,334           | 2021 22 | 070          | 1370             | 10/0           | 32/0 | 170              | 1070         | 15,047           |
|         | Duluth       | MN/WI            | Midland        | PNW            | ND              | Other        | Total            |         |              |                  |                |      |                  |              |                  |
| 2015-16 | 0%           | 16%              | 2%             | 44%            | 25%             | 13%          | 129,409          |         |              |                  |                |      |                  |              |                  |
| 2016-17 | 0%           | 15%              | 1%             | 56%            | 16%             | 13%          | 174,976          |         |              |                  |                |      |                  |              |                  |
| 2017-18 | 0%           | 16%              | 4%             | 48%            | 13%             | 20%          | 172,705          |         |              |                  |                |      |                  |              |                  |
| 2018-19 | 1%           | 16%              | 1%             | 44%            | 11%             | 27%          | 162,787          |         |              |                  |                |      |                  |              |                  |
| 2019-20 | 0%           | 24%              | 3%             | 32%            | 14%             | 26%          | 116,570          |         |              |                  |                |      |                  |              |                  |
| 2020-21 | 0%           | 19%              | 4%             | 46%            | 12%             | 19%          | 105,866          |         |              |                  |                |      |                  |              |                  |
| 2021-22 | 0%           | 20%              | 2%             | 47%            | 13%             | 18%          | 130,566          |         |              |                  |                |      |                  |              |                  |
|         |              |                  |                |                |                 |              |                  |         |              |                  |                |      |                  |              |                  |