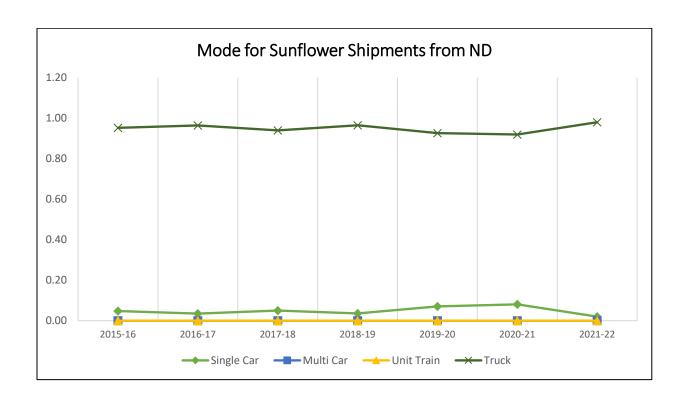

### **SUNFLOWER SHIPMENTS**

# Destinations for Sunflower Shipments, 2021-22 Crop Reporting District

Trends for Destinations of Sunflower Shipments from ND (1,000 cwt)

|         | Dul-Sup | MN/WI | Midland/SW | PNW | North<br>Dakota | Total |
|---------|---------|-------|------------|-----|-----------------|-------|
| 2015-16 | 1       | 479   | 4          | 24  | 1,406           | 2,686 |
|         | 0%      | 18%   | 0%         | 1%  | 52%             |       |
| 2016-17 | 0       | 82    | 12         | 22  | 2,061           | 2,938 |
|         | 0%      | 3%    | 0%         | 1%  | 70%             |       |
| 2017-18 | 0       | 515   | 0          | 12  | 1,955           | 3,390 |
|         | 0%      | 15%   | 0%         | 0%  | 58%             |       |
| 2018-19 | 0       | 475   | 14         | 10  | 1,142           | 2,443 |
|         | 0%      | 19%   | 1%         | 0%  | 47%             |       |
| 2019-20 | 0       | 417   | 12         | 20  | 1,041           | 1,850 |
|         | 0%      | 23%   | 1%         | 1%  | 56%             |       |
| 2020-21 | 2       | 584   | 8          | 18  | 1,289           | 2,494 |
|         | 0%      | 23%   | 0%         | 1%  | 52%             |       |
| 2021-22 | 0       | 525   | 22         | 13  | 2,552           | 3,555 |
|         | 0%      | 15%   | 1%         | 0%  | 72%             |       |