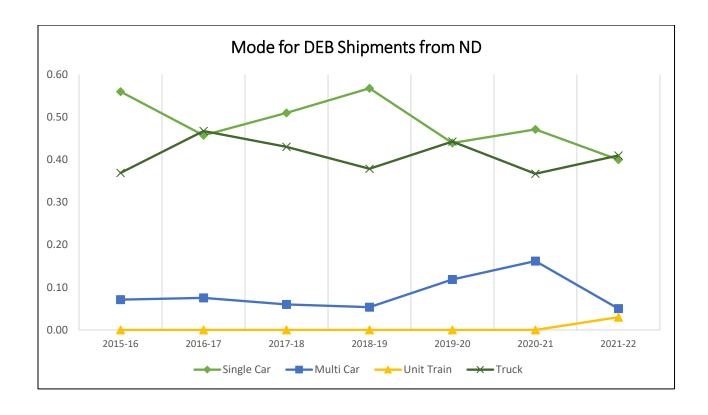

### **DRY EDIBLE BEAN SHIPMENTS**

# Destinations for Dry Edible Bean Shipments, 2021-22 Crop Reporting District

Trends for Destinations of DEB Shipments from ND (1,000 cwt)

|         | (1,000 cwt) |       |            |     |                 |        |  |  |  |  |  |
|---------|-------------|-------|------------|-----|-----------------|--------|--|--|--|--|--|
|         | Dul-Sup     | MN/WI | Midland/SW | PNW | North<br>Dakota | Total  |  |  |  |  |  |
| 2015-16 | 0           | 952   | 3,417      | 193 | 514             | 9,308  |  |  |  |  |  |
|         | 0%          | 10%   | 37%        | 2%  | 6%              |        |  |  |  |  |  |
| 2016-17 | 0           | 1,307 | 3,162      | 195 | 656             | 8,994  |  |  |  |  |  |
|         | 0%          | 15%   | 35%        | 2%  | 7%              |        |  |  |  |  |  |
| 2017-18 | 1           | 1,616 | 3,847      | 201 | 821             | 10,967 |  |  |  |  |  |
|         | 0%          | 15%   | 35%        | 2%  | 7%              |        |  |  |  |  |  |
| 2018-19 | 0           | 1,202 | 3,924      | 321 | 509             | 15,555 |  |  |  |  |  |
|         | 0%          | 8%    | 25%        | 2%  | 3%              |        |  |  |  |  |  |
| 2019-20 | 0           | 1,237 | 3,989      | 141 | 744             | 11,276 |  |  |  |  |  |
|         | 0%          | 11%   | 35%        | 1%  | 7%              |        |  |  |  |  |  |
| 2020-21 | 2           | 849   | 3,473      | 411 | 932             | 10,926 |  |  |  |  |  |
|         | 0%          | 8%    | 32%        | 4%  | 9%              |        |  |  |  |  |  |
| 2021-22 | 2           | 641   | 2,554      | 988 | 871             | 7,600  |  |  |  |  |  |
|         | 0%          | 8%    | 34%        | 13% | 11%             |        |  |  |  |  |  |