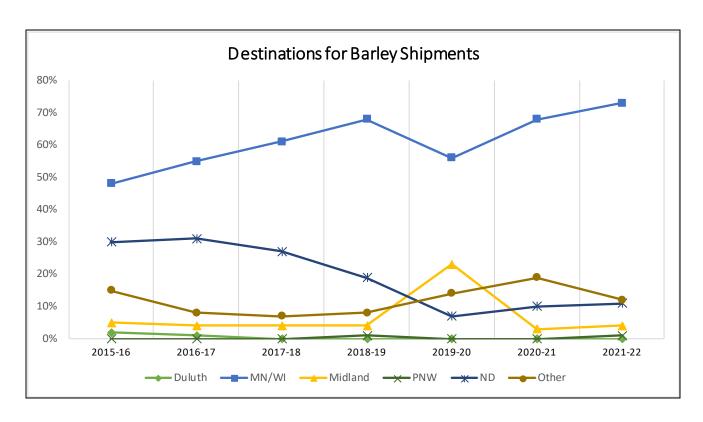

## Destinations for Barley Shipments, 2021-22 Crop Reporting District

Trends for Destinations of Barley Shipments from ND (1,000 Bushels)

|         | Dul-Sup | MN/WI  | Midland/SW | PNW | North<br>Dakota | Total  |
|---------|---------|--------|------------|-----|-----------------|--------|
| 2015-16 | 1,174   | 23,680 | 2,277      | 43  | 15,025          | 49,708 |
|         | 2%      | 48%    | 5%         | 0%  | 30%             |        |
| 2016-17 | 219     | 24,104 | 1,973      | 84  | 13,799          | 43,891 |
|         | 1%      | 55%    | 4%         | 0%  | 31%             |        |
| 2017-18 | 54      | 24,076 | 1,464      | 115 | 10,609          | 39,150 |
|         | 0%      | 61%    | 4%         | 0%  | 27%             |        |
| 2018-19 | 13      | 22,758 | 1,249      | 347 | 6,308           | 33,365 |
|         | 0%      | 68%    | 4%         | 1%  | 19%             |        |
| 2019-20 | 4       | 31,723 | 12,933     | 51  | 3,836           | 56,438 |
|         | 0%      | 56%    | 23%        | 0%  | 7%              |        |
| 2020-21 | 1       | 17,668 | 882        | 92  | 2,633           | 26,162 |
|         | 0%      | 68%    | 3%         | 0%  | 10%             |        |
| 2021-22 | 0       | 14,972 | 809        | 107 | 2,203           | 20,619 |
|         | 0%      | 73%    | 4%         | 1%  | 11%             |        |