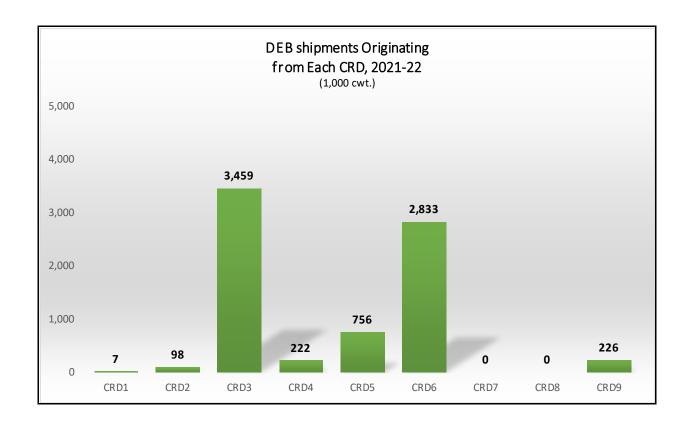

# Destinations for Dry Edible Bean Shipments, 2021-22 Crop Reporting District

Trends for Destinations of DEB Shipments from ND (1,000 cwt)

|         | (1,000 cwt) |       |            |     |                 |        |  |  |  |  |  |
|---------|-------------|-------|------------|-----|-----------------|--------|--|--|--|--|--|
|         | Dul-Sup     | MN/WI | Midland/SW | PNW | North<br>Dakota | Total  |  |  |  |  |  |
| 2015-16 | 0           | 952   | 3,417      | 193 | 514             | 9,308  |  |  |  |  |  |
|         | 0%          | 10%   | 37%        | 2%  | 6%              |        |  |  |  |  |  |
| 2016-17 | 0           | 1,307 | 3,162      | 195 | 656             | 8,994  |  |  |  |  |  |
|         | 0%          | 15%   | 35%        | 2%  | 7%              |        |  |  |  |  |  |
| 2017-18 | 1           | 1,616 | 3,847      | 201 | 821             | 10,967 |  |  |  |  |  |
|         | 0%          | 15%   | 35%        | 2%  | 7%              |        |  |  |  |  |  |
| 2018-19 | 0           | 1,202 | 3,924      | 321 | 509             | 15,555 |  |  |  |  |  |
|         | 0%          | 8%    | 25%        | 2%  | 3%              |        |  |  |  |  |  |
| 2019-20 | 0           | 1,237 | 3,989      | 141 | 744             | 11,276 |  |  |  |  |  |
|         | 0%          | 11%   | 35%        | 1%  | 7%              |        |  |  |  |  |  |
| 2020-21 | 2           | 849   | 3,473      | 411 | 932             | 10,926 |  |  |  |  |  |
|         | 0%          | 8%    | 32%        | 4%  | 9%              |        |  |  |  |  |  |
| 2021-22 | 2           | 641   | 2,554      | 988 | 871             | 7,600  |  |  |  |  |  |
|         | 0%          | 8%    | 34%        | 13% | 11%             |        |  |  |  |  |  |