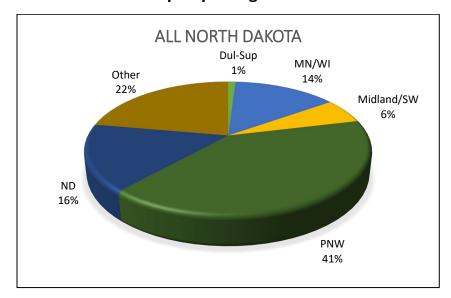

## Destinations for Grain & Oilseed Shipments, 2021-22 Crop Reporting District

Trends for Destinations of Grain and Oilseed Shipments from ND (1,000 Bushels)

|         | Dul-Sup | MN/WI   | Midland/SW | PNW     | North<br>Dakota | Total   |
|---------|---------|---------|------------|---------|-----------------|---------|
| 2015-16 | 18,074  | 103,532 | 64,105     | 299,478 | 123,494         | 804,121 |
|         | 2%      | 13%     | 8%         | 37%     | 15%             |         |
| 2016-17 | 24,427  | 131,452 | 51,462     | 444,267 | 123,941         | 956,294 |
|         | 3%      | 14%     | 5%         | 46%     | 13%             |         |
| 2017-18 | 8,502   | 118,226 | 52,397     | 390,562 | 107,756         | 862,337 |
|         | 1%      | 14%     | 6%         | 45%     | 12%             |         |
| 2018-19 | 18,712  | 123,298 | 59,970     | 364,831 | 87,340          | 843,032 |
|         | 2%      | 15%     | 7%         | 43%     | 10%             |         |
| 2019-20 | 25,577  | 149,062 | 81,615     | 303,227 | 79,720          | 798,833 |
|         | 3%      | 19%     | 10%        | 38%     | 10%             |         |
| 2020-21 | 10,231  | 120,876 | 45,309     | 291,498 | 94,861          | 713,176 |
|         | 1%      | 17%     | 6%         | 41%     | 13%             |         |
| 2021-22 | 8,030   | 99,802  | 40,110     | 277,787 | 109,971         | 690,659 |
|         | 1%      | 14%     | 6%         | 40%     | 16%             |         |