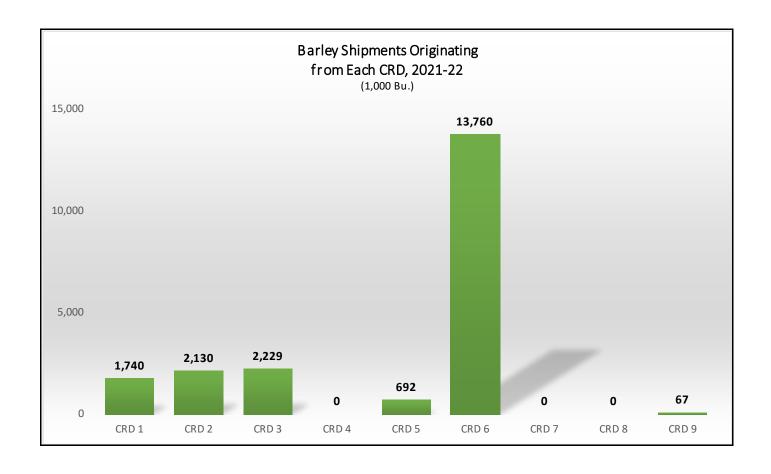

### **BARLEY SHIPMENTS**

## Destinations for Barley Shipments, 2021-22 Crop Reporting District

Trends for Destinations of Barley Shipments from ND (1,000 Bushels)

|         | Dul-Sup | MN/WI  | Midland/SW | PNW | North<br>Dakota | Total  |
|---------|---------|--------|------------|-----|-----------------|--------|
| 2015-16 | 1,174   | 23,680 | 2,277      | 43  | 15,025          | 49,708 |
|         | 2%      | 48%    | 5%         | 0%  | 30%             |        |
| 2016-17 | 219     | 24,104 | 1,973      | 84  | 13,799          | 43,891 |
|         | 1%      | 55%    | 4%         | 0%  | 31%             |        |
| 2017-18 | 54      | 24,076 | 1,464      | 115 | 10,609          | 39,150 |
|         | 0%      | 61%    | 4%         | 0%  | 27%             |        |
| 2018-19 | 13      | 22,758 | 1,249      | 347 | 6,308           | 33,365 |
|         | 0%      | 68%    | 4%         | 1%  | 19%             |        |
| 2019-20 | 4       | 31,723 | 12,933     | 51  | 3,836           | 56,438 |
|         | 0%      | 56%    | 23%        | 0%  | 7%              |        |
| 2020-21 | 1       | 17,668 | 882        | 92  | 2,633           | 26,162 |
|         | 0%      | 68%    | 3%         | 0%  | 10%             |        |
| 2021-22 | 0       | 14,972 | 809        | 107 | 2,203           | 20,619 |
|         | 0%      | 73%    | 4%         | 1%  | 11%             |        |