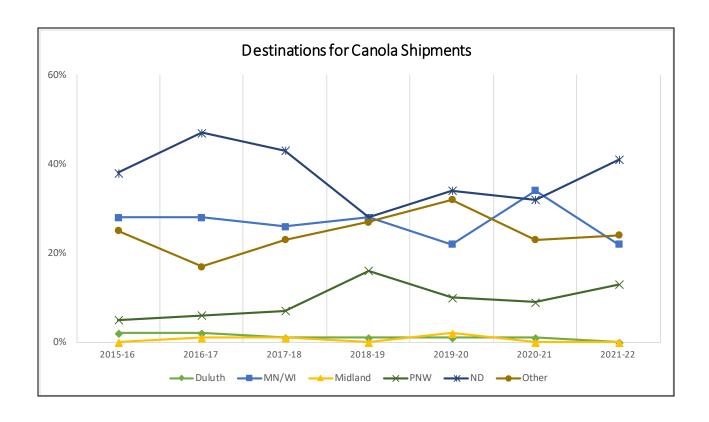

# Destinations for Canola Shipments, 2021-22 Crop Reporting District

Trends for Destinations of Canola Shipments from ND (1,000 cwt)

|         | Dul-Sup | MN/WI | Midland/SW | PNW   | North<br>Dakota | Total  |
|---------|---------|-------|------------|-------|-----------------|--------|
| 2015-16 | 328     | 4,028 | 19         | 777   | 5,431           | 14,154 |
|         | 2%      | 28%   | 0%         | 5%    | 38%             |        |
| 2016-17 | 242     | 3,843 | 90         | 833   | 6,547           | 13,935 |
|         | 2%      | 28%   | 1%         | 6%    | 47%             |        |
| 2017-18 | 66      | 3,390 | 108        | 878   | 5,523           | 12,896 |
|         | 1%      | 26%   | 1%         | 7%    | 43%             |        |
| 2018-19 | 150     | 4,011 | 1          | 2,266 | 4,098           | 14,378 |
|         | 1%      | 28%   | 0%         | 16%   | 28%             |        |
| 2019-20 | 167     | 4,552 | 376        | 2,100 | 7,035           | 20,800 |
|         | 1%      | 22%   | 2%         | 10%   | 34%             |        |
| 2020-21 | 308     | 7,541 | 0          | 2,084 | 6,994           | 21,988 |
|         | 1%      | 34%   | 0%         | 9%    | 32%             |        |
| 2021-22 | 0       | 3,827 | 6          | 2,158 | 7,020           | 17,115 |
|         | 0%      | 22%   | 0%         | 13%   | 41%             |        |