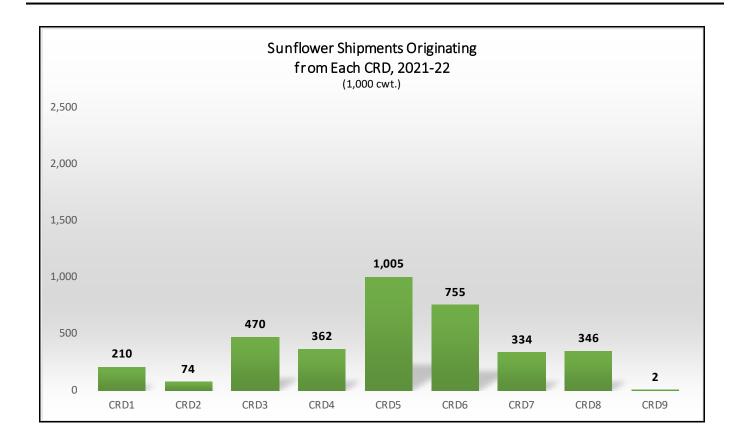

### **SUNFLOWER SHIPMENTS**

# Destinations for Sunflower Shipments, 2021-22 Crop Reporting District

Trends for Destinations of Sunflower Shipments from ND (1,000 cwt)

|         | Dul-Sup | MN/WI | Midland/SW | PNW | North<br>Dakota | Total |
|---------|---------|-------|------------|-----|-----------------|-------|
| 2015-16 | 1       | 479   | 4          | 24  | 1,406           | 2,686 |
|         | 0%      | 18%   | 0%         | 1%  | 52%             |       |
| 2016-17 | 0       | 82    | 12         | 22  | 2,061           | 2,938 |
|         | 0%      | 3%    | 0%         | 1%  | 70%             |       |
| 2017-18 | 0       | 515   | 0          | 12  | 1,955           | 3,390 |
|         | 0%      | 15%   | 0%         | 0%  | 58%             |       |
| 2018-19 | 0       | 475   | 14         | 10  | 1,142           | 2,443 |
|         | 0%      | 19%   | 1%         | 0%  | 47%             |       |
| 2019-20 | 0       | 417   | 12         | 20  | 1,041           | 1,850 |
|         | 0%      | 23%   | 1%         | 1%  | 56%             |       |
| 2020-21 | 2       | 584   | 8          | 18  | 1,289           | 2,494 |
|         | 0%      | 23%   | 0%         | 1%  | 52%             |       |
| 2021-22 | 0       | 525   | 22         | 13  | 2,552           | 3,555 |
|         | 0%      | 15%   | 1%         | 0%  | 72%             |       |