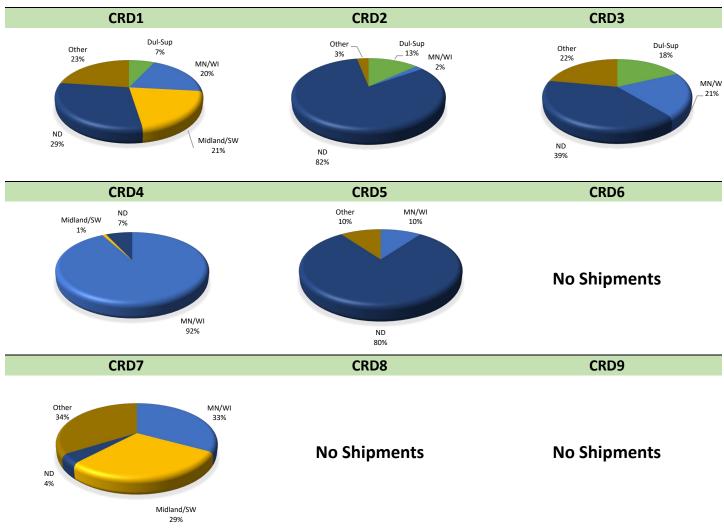

### **Destinations for Durum Shipments from ND CRDs**

(1000 Bushels)

|                    |           |            | CRE        | 01       |            |            |                |                    |          |            | CRD 2    |          |          |           |            |
|--------------------|-----------|------------|------------|----------|------------|------------|----------------|--------------------|----------|------------|----------|----------|----------|-----------|------------|
|                    | Duluth    | MN/WI      | Midland    | PNW      | ND         | Other      | Total          |                    | Duluth   | MN/WI      | Midland  | PNW      | ND       | Other     | Total      |
| 2015-16            | 28%       | 15%        | 25%        | 8%       | 13%        | 10%        | 17,665         | 2015-16            | 15%      | 16%        | 6%       | 0%       | 62%      | 1%        | 506        |
| 2016-17            | 41%       | 22%        | 21%        | 0%       | 11%        | 5%         | 19,342         | 2016-17            | 21%      | 0%         | 3%       | 5%       | 51%      | 21%       | 1,649      |
| 2017-18            | 15%       | 29%        | 27%        | 8%       | 19%        | 2%         | 11,972         | 2017-18            | 30%      | 8%         | 11%      | 0%       | 47%      | 3%        | 823        |
| 2018-19            | 38%       | 21%        | 10%        | 5%       | 18%        | 8%         | 18,117         | 2018-19            | 7%       | 17%        | 9%       | 0%       | 66%      | 1%        | 427        |
| 2019-20            | 64%       | 11%        | 4%         | 1%       | 17%        | 4%         | 20,354         | 2019-20            | 0%       | 32%        | 8%       | 4%       | 47%      | 10%       | 592        |
| 2020-21            | 30%       | 31%        | 1%         | 0%       | 15%        | 9%         | 15,102         | 2020-21            | 0%       | 21%        | 0%       | 0%       | 79%      | 0%        | 378        |
| 2021-22            | 7%        | 20%        | 21%        | 0%       | 30%        | 23%        | 16,433         | 2021-22            | 13%      | 2%         | 0%       | 0%       | 81%      | 3%        | 286        |
|                    |           |            | CRI        |          |            |            |                |                    |          |            | CRD 4    |          |          |           |            |
|                    | Duluth    | MN/WI      | Midland    | PNW      | ND         | Other      | Total          |                    | Duluth   | MN/WI      | Midland  | PNW      | ND       | Other     | Total      |
| 2015-16            | 16%       | 20%        | 4%         | 0%       | 40%        | 19%        | 950            | 2015-16            | 0%       | 7%         | 26%      | 0%       | 15%      | 52%       | 974        |
| 2016-17            | 16%       | 16%        | 1%         | 2%       | 34%        | 32%        | 924            | 2016-17            | 0%       | 42%        | 6%       | 0%       | 9%       | 43%       | 1,360      |
| 2017-18            | 3%        | 3%         | 0%         | 0%       | 92%        | 3%         | 694            | 2017-18            | 0%       | 16%        | 1%       | 0%       | 32%      | 51%       | 729        |
| 2018-19            | 0%        | 29%        | 10%        | 0%       | 43%        | 18%        | 1,079          | 2018-19            | 16%      | 28%        | 3%       | 0%       | 21%      | 32%       | 898        |
| 2019-20            | 14%       | 5%         | 5%         | 2%       | 73%        | 0%         | 814            | 2019-20            | 0%       | 20%        | 7%       | 0%       | 14%      | 60%       | 1,625      |
| 2020-21<br>2021-22 | 0%<br>18% | 0%<br>21%  | 0%<br>0%   | 0%<br>0% | 99%<br>39% | 0%<br>22%  | 544<br>1,738   | 2020-21<br>2021-22 | 0%<br>0% | 29%<br>93% | 0%<br>1% | 0%<br>0% | 0%<br>7% | 71%<br>0% | 701<br>472 |
| 2021-22            | 10/0      | 21/0       | CRI        |          | 35/0       | 22/0       | 1,738          | 2021-22            | 076      | 33/0       | CRD 6    | 070      | / /0     | 076       | 472        |
|                    | Duluth    | MN/WI      | Midland    | PNW      | ND         | Other      | Total          |                    | Duluth   | MN/WI      | Midland  | PNW      | ND       | Other     | Total      |
| 2015-16            | 1%        | 4%         | 1%         | 0%       | 28%        | 65%        | 1,070          | 2015-16            | 0%       | 100%       | 0%       | 0%       | 0%       | 0%        | 4          |
| 2016-17            | 1%        | 10%        | 0%         | 0%       | 26%        | 63%        | 1,883          | 2016-17            | 0%       | 100%       | 0%       | 0%       | 0%       | 0%        | 64         |
| 2017-18            | 0%        | 0%         | 0%         | 0%       | 32%        | 68%        | 1,431          | 2017-18            | 6%       | 91%        | 0%       | 0%       | 4%       | 0%        | 69         |
| 2018-19            | 2%        | 0%         | 0%         | 0%       | 39%        | 59%        | 1,004          | 2018-19            | 0%       | 98%        | 0%       | 0%       | 2%       | 0%        | 358        |
| 2019-20            | 0%        | 46%        | 0%         | 3%       | 25%        | 26%        | 943            | 2019-20            | 0%       | 100%       | 0%       | 0%       | 0%       | 0%        | 243        |
| 2020-21            | 0%        | 24%        | 0%         | 0%       | 61%        | 14%        | 1,339          | 2020-21            | 0%       | 10%        | 0%       | 0%       | 90%      | 0%        | 27         |
| 2021-22            | 0%        | 10%        | 0%         | 0%       | 80%        | 10%        | 686            | 2021-22            | 0%       | 0%         | 0%       | 0%       | 0%       | 0%        | 0          |
|                    |           |            | CRE        | 7        |            |            |                |                    |          |            | CRD 8    |          |          |           |            |
|                    | Duluth    | MN/WI      | Midland    | PNW      | ND         | Other      | Total          |                    | Duluth   | MN/WI      | Midland  | PNW      | ND       | Other     | Total      |
| 2015-16            | 18%       | 48%        | 9%         | 0%       | 8%         | 17%        | 5,695          | 2015-16            | 0%       | 0%         | 0%       | 0%       | 100%     | 0%        | 11         |
| 2016-17            | 29%       | 46%        | 8%         | 2%       | 4%         | 11%        | 5,110          | 2016-17            | 0%       | 33%        | 0%       | 0%       | 67%      | 0%        | 53         |
| 2017-18            | 32%       | 40%        | 0%         | 2%       | 9%         | 17%        | 1,519          | 2017-18            | 0%       | 0%         | 0%       | 0%       | 0%       | 0%        | 0          |
| 2018-19            | 13%       | 50%        | 5%         | 2%       | 3%         | 26%        | 3,177          | 2018-19            | 0%       | 0%         | 0%       | 0%       | 0%       | 0%        | 0          |
| 2019-20            | 20%       | 42%        | 15%        | 0%       | 1%         | 23%        | 7,154          | 2019-20            | 0%       | 0%         | 0%       | 0%       | 0%       | 0%        | 0          |
| 2020-21<br>2021-22 | 13%<br>0% | 17%<br>33% | 26%<br>29% | 2%<br>0% | 2%<br>4%   | 42%<br>34% | 4,862<br>2,759 | 2020-21<br>2021-22 | 0%<br>0% | 0%<br>0%   | 0%<br>0% | 0%<br>0% | 0%<br>0% | 0%<br>0%  | 0<br>0     |
| 2021-22            | 070       | 33/0       | CRI        |          | 470        | 34/0       | 2,733          | 2021-22            | 076      | 076        | 070      | 070      | 076      | 076       | U          |
|                    | Duluth    | MN/WI      |            |          | ND         | Other      | Total          |                    |          |            |          |          |          |           |            |
| 2015-16            | 0%        | 10%        | 0%         | 0%       | 0%         | 90%        | 54             |                    |          |            |          |          |          |           |            |
| 2016-17            | 16%       | 84%        | 0%         | 0%       | 0%         | 0%         | 180            |                    |          |            |          |          |          |           |            |
| 2017-18            | 0%        | 92%        | 0%         | 1%       | 6%         | 0%         | 398            |                    |          |            |          |          |          |           |            |
| 2018-19            | 0%        | 0%         | 0%         | 0%       | 0%         | 0%         | 0              |                    |          |            |          |          |          |           |            |
| 2019-20            | 0%        | 92%        | 0%         | 0%       | 8%         | 0%         | 19             |                    |          |            |          |          |          |           |            |
| 2020-21            | 0%        | 0%         | 0%         | 0%       | 0%         | 0%         | 0              |                    |          |            |          |          |          |           |            |
| 2021-22            | 0%        | 0%         | 0%         | 0%       | 0%         | 0%         | 0              |                    |          |            |          |          |          |           |            |
|                    |           |            |            |          |            |            |                |                    |          |            |          |          |          |           |            |