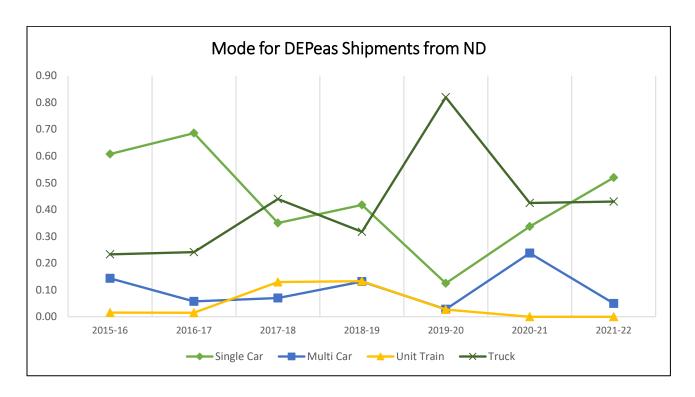

### **DRY EDIBLE PEA SHIPMENTS**

# Destinations for Dry Edible Pea Shipments, 2021-22 Crop Reporting District

Trends for Destinations of DEPeas Shipments from ND (1,000 cwt)

|         | Dul-Sup | MN/WI | Midland/SW | PNW   | North<br>Dakota | Total  |
|---------|---------|-------|------------|-------|-----------------|--------|
| 2015-16 | 0       | 372   | 3,182      | 1,476 | 491             | 7,991  |
|         | 0%      | 5%    | 40%        | 18%   | 6%              |        |
| 2016-17 | 4       | 493   | 3,022      | 1,226 | 684             | 7,594  |
|         | 0%      | 6%    | 40%        | 16%   | 9%              |        |
| 2017-18 | 33      | 906   | 2,512      | 1,650 | 1,499           | 8,501  |
|         | 0%      | 11%   | 30%        | 19%   | 18%             |        |
| 2018-19 | 0       | 429   | 2,594      | 651   | 496             | 6,151  |
|         | 0%      | 7%    | 42%        | 11%   | 8%              |        |
| 2019-20 | 0       | 8,230 | 9,684      | 213   | 781             | 20,707 |
|         | 0%      | 40%   | 47%        | 1%    | 4%              |        |
| 2020-21 | 1       | 229   | 856        | 20    | 678             | 3,142  |
|         | 0%      | 7%    | 27%        | 1%    | 22%             |        |
| 2021-22 | 0       | 193   | 513        | 27    | 229             | 1,412  |
|         | 0%      | 14%   | 36%        | 2%    | 16%             |        |