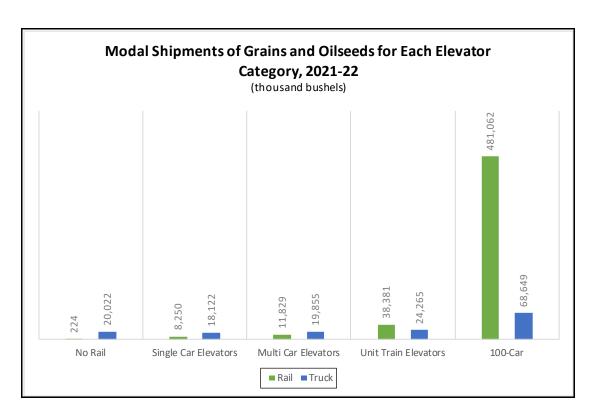

MODE FOR GRAIN AND OILSEED SHIPMENTS
ORIGINATING FROM NORTH DAKOTA ELEVATORS

Mode for Grain and Oilseed Shipments from ND (1,000 Bushels)

|         | Single Car | Multi Car | Unit Train | Truck   | Shuttle | Total   |
|---------|------------|-----------|------------|---------|---------|---------|
| 2015-16 | 98,787     | 73,171    | 60,815     | 160,283 | 411,064 | 804,121 |
|         | 12%        | 9%        | 8%         | 20%     | 51%     |         |
| 2016-17 | 84,651     | 56,102    | 58,947     | 161,101 | 595,492 | 956,294 |
|         | 9%         | 6%        | 6%         | 17%     | 62%     |         |
| 2017-18 | 64,141     | 50,578    | 42,830     | 155,485 | 549,303 | 862,337 |
|         | 7%         | 6%        | 5%         | 18%     | 64%     |         |
| 2018-19 | 66,935     | 53,000    | 41,251     | 145,273 | 536,573 | 843,032 |
|         | 8%         | 6%        | 5%         | 18%     | 64%     |         |
| 2019-20 | 57,121     | 49,693    | 51,609     | 179,616 | 460,794 | 798,833 |
|         | 7%         | 6%        | 6%         | 22%     | 58%     |         |
| 2020-21 | 51,558     | 49,455    | 41,653     | 157,680 | 412,829 | 713,176 |
|         | 7%         | 6%        | 6%         | 22%     | 58%     |         |
| 2021-22 | 39,091     | 37,322    | 37,142     | 150,913 | 426,191 | 690,659 |
|         | 6%         | 5%        | 5%         | 22%     | 62%     |         |