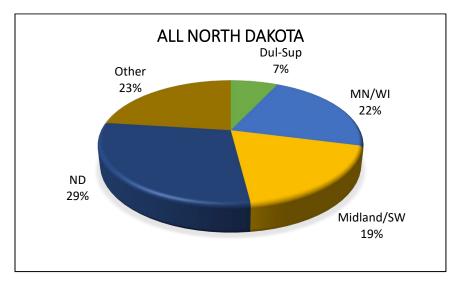

## Destinations for Durum Shipments, 2021-22 Crop Reporting District

Trends for Destinations of Durum Wheat Shipments from ND (1,000 Bushels)

|         | Dul-Sup | MN/WI | Midland/SW | PNW   | North<br>Dakota | Total  |
|---------|---------|-------|------------|-------|-----------------|--------|
| 2015-16 | 6,294   | 5,857 | 5,291      | 1,414 | 3,800           | 26,929 |
|         | 23%     | 22%   | 20%        | 5%    | 14%             |        |
| 2016-17 | 9,926   | 7,770 | 4,635      | 173   | 4,201           | 30,564 |
|         | 32%     | 25%   | 15%        | 1%    | 14%             |        |
| 2017-18 | 2,598   | 4,662 | 3,379      | 994   | 4,146           | 17,635 |
|         | 15%     | 26%   | 19%        | 6%    | 24%             |        |
| 2018-19 | 7,424   | 6,465 | 2,100      | 1,040 | 4,697           | 25,060 |
|         | 30%     | 26%   | 8%         | 4%    | 19%             |        |
| 2019-20 | 14,585  | 6,536 | 1,896      | 180   | 4,823           | 31,744 |
|         | 46%     | 21%   | 6%         | 1%    | 15%             |        |
| 2020-21 | 5,154   | 6,123 | 3,435      | 119   | 4,041           | 22,953 |
|         | 22%     | 27%   | 15%        | 1%    | 18%             |        |
| 2021-22 | 1,481   | 5,009 | 4,197      | 1     | 6,502           | 22,375 |
|         | 7%      | 22%   | 19%        | 0%    | 29%             |        |