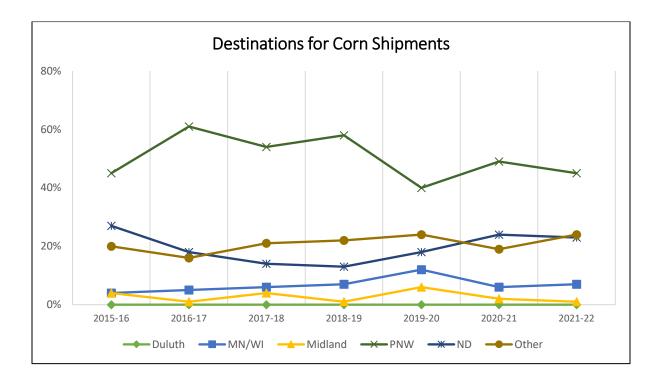

### **CORN SHIPMENTS**

# Destinations for Corn Shipments, 2021-22 Crop Reporting District

Trends for Destinations of Corn Shipments from ND (1,000 Bushels)

|         | Dul-Sup | MN/WI  | Midland/SW | PNW     | North<br>Dakota | Total   |
|---------|---------|--------|------------|---------|-----------------|---------|
| 2015-16 | 509     | 8,090  | 6,498      | 83,921  | 49,512          | 185,128 |
|         | 0%      | 4%     | 4%         | 45%     | 27%             |         |
| 2016-17 | 422     | 13,350 | 1,627      | 160,361 | 46,613          | 265,021 |
|         | 0%      | 5%     | 1%         | 61%     | 18%             |         |
| 2017-18 | 0       | 16,155 | 12,123     | 153,514 | 40,575          | 282,733 |
|         | 0%      | 6%     | 4%         | 54%     | 14%             |         |
| 2018-19 | 368     | 17,230 | 1,351      | 149,330 | 32,653          | 257,302 |
|         | 0%      | 7%     | 1%         | 58%     | 13%             |         |
| 2019-20 | 2       | 19,685 | 9,417      | 67,385  | 30,889          | 167,344 |
|         | 0%      | 12%    | 6%         | 40%     | 18%             |         |
| 2020-21 | 0       | 8,866  | 2,346      | 74,750  | 36,764          | 151,743 |
|         | 0%      | 6%     | 2%         | 49%     | 24%             |         |
| 2021-22 | 0       | 13,814 | 2,220      | 90,642  | 46,352          | 201,148 |
|         | 0%      | 7%     | 1%         | 45%     | 23%             |         |