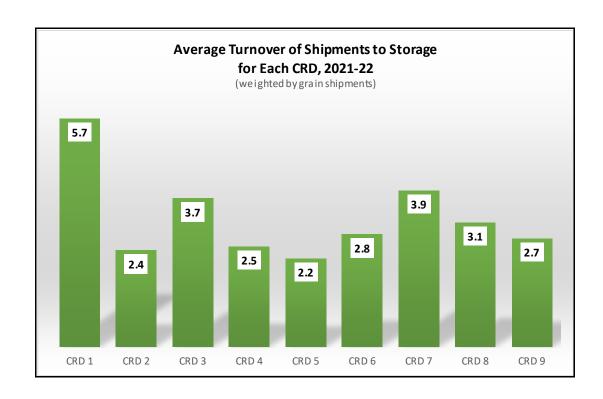

## ND Elevator Storage, Shipments, and Turnover Ratios for Each CRD, 2021-22

| CRD | #<br>Elev | Storage<br>Capacity | Total<br>Transshipped <sup>a</sup> | Total<br>Shipments <sup>b</sup> | Average<br>Turnover |
|-----|-----------|---------------------|------------------------------------|---------------------------------|---------------------|
| 1   | 23        | 31,541,000          | 3,215,290                          | 71,998,677                      | 5.7                 |
| 2   | 20        | 31,123,000          | 342,221                            | 46,413,458                      | 2.4                 |
| 3   | 53        | 68,093,000          | 7,109,550                          | 154,722,774                     | 3.7                 |
| 4   | 7         | 9,822,000           | 2,600,951                          | 21,070,104                      | 2.5                 |
| 5   | 25        | 47,863,000          | 11,922,900                         | 76,446,351                      | 2.2                 |
| 6   | 39        | 98,738,123          | 9,381,980                          | 137,841,070                     | 2.8                 |
| 7   | 12        | 12,247,000          | 6,382                              | 31,954,171                      | 3.9                 |
| 8   | 7         | 9,262,000           | 847,358                            | 19,646,927                      | 3.1                 |
| 9   | 33        | 80,953,000          | 4,033,697                          | 130,565,674                     | 2.7                 |
| All | 219       | 389,642,123         | 39,460,329                         | 690,659,208                     | 3.2                 |