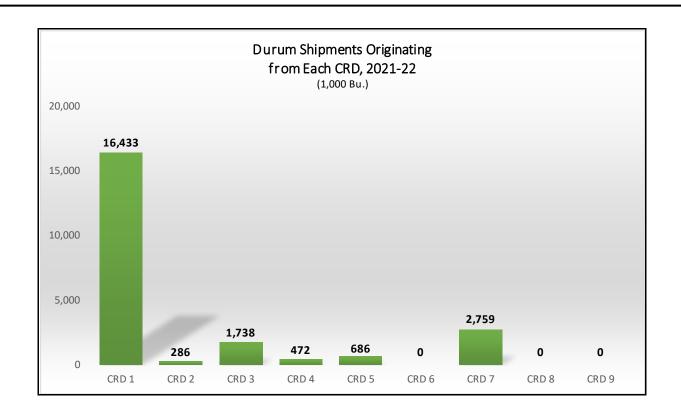

## Destinations for Durum Shipments, 2021-22 Crop Reporting District

Trends for Destinations of Durum Wheat Shipments from ND (1,000 Bushels)

|         | Dul-Sup | MN/WI | Midland/SW | PNW   | North<br>Dakota | Total  |
|---------|---------|-------|------------|-------|-----------------|--------|
| 2015-16 | 6,294   | 5,857 | 5,291      | 1,414 | 3,800           | 26,929 |
|         | 23%     | 22%   | 20%        | 5%    | 14%             |        |
| 2016-17 | 9,926   | 7,770 | 4,635      | 173   | 4,201           | 30,564 |
|         | 32%     | 25%   | 15%        | 1%    | 14%             |        |
| 2017-18 | 2,598   | 4,662 | 3,379      | 994   | 4,146           | 17,635 |
|         | 15%     | 26%   | 19%        | 6%    | 24%             |        |
| 2018-19 | 7,424   | 6,465 | 2,100      | 1,040 | 4,697           | 25,060 |
|         | 30%     | 26%   | 8%         | 4%    | 19%             |        |
| 2019-20 | 14,585  | 6,536 | 1,896      | 180   | 4,823           | 31,744 |
|         | 46%     | 21%   | 6%         | 1%    | 15%             |        |
| 2020-21 | 5,154   | 6,123 | 3,435      | 119   | 4,041           | 22,953 |
|         | 22%     | 27%   | 15%        | 1%    | 18%             |        |
| 2021-22 | 1,481   | 5,009 | 4,197      | 1     | 6,502           | 22,375 |
|         | 7%      | 22%   | 19%        | 0%    | 29%             |        |

### **Destinations for Durum Shipments from ND CRDs**

(1000 Bushels)

|                    |           |            | CRE        | 01       |            |            |                |                    |          |            | CRD 2    |          |          |           |            |
|--------------------|-----------|------------|------------|----------|------------|------------|----------------|--------------------|----------|------------|----------|----------|----------|-----------|------------|
|                    | Duluth    | MN/WI      | Midland    | PNW      | ND         | Other      | Total          |                    | Duluth   | MN/WI      | Midland  | PNW      | ND       | Other     | Total      |
| 2015-16            | 28%       | 15%        | 25%        | 8%       | 13%        | 10%        | 17,665         | 2015-16            | 15%      | 16%        | 6%       | 0%       | 62%      | 1%        | 506        |
| 2016-17            | 41%       | 22%        | 21%        | 0%       | 11%        | 5%         | 19,342         | 2016-17            | 21%      | 0%         | 3%       | 5%       | 51%      | 21%       | 1,649      |
| 2017-18            | 15%       | 29%        | 27%        | 8%       | 19%        | 2%         | 11,972         | 2017-18            | 30%      | 8%         | 11%      | 0%       | 47%      | 3%        | 823        |
| 2018-19            | 38%       | 21%        | 10%        | 5%       | 18%        | 8%         | 18,117         | 2018-19            | 7%       | 17%        | 9%       | 0%       | 66%      | 1%        | 427        |
| 2019-20            | 64%       | 11%        | 4%         | 1%       | 17%        | 4%         | 20,354         | 2019-20            | 0%       | 32%        | 8%       | 4%       | 47%      | 10%       | 592        |
| 2020-21            | 30%       | 31%        | 1%         | 0%       | 15%        | 9%         | 15,102         | 2020-21            | 0%       | 21%        | 0%       | 0%       | 79%      | 0%        | 378        |
| 2021-22            | 7%        | 20%        | 21%        | 0%       | 30%        | 23%        | 16,433         | 2021-22            | 13%      | 2%         | 0%       | 0%       | 81%      | 3%        | 286        |
|                    |           |            | CRI        |          |            |            |                |                    |          |            | CRD 4    |          |          |           |            |
|                    | Duluth    | MN/WI      | Midland    | PNW      | ND         | Other      | Total          |                    | Duluth   | MN/WI      | Midland  | PNW      | ND       | Other     | Total      |
| 2015-16            | 16%       | 20%        | 4%         | 0%       | 40%        | 19%        | 950            | 2015-16            | 0%       | 7%         | 26%      | 0%       | 15%      | 52%       | 974        |
| 2016-17            | 16%       | 16%        | 1%         | 2%       | 34%        | 32%        | 924            | 2016-17            | 0%       | 42%        | 6%       | 0%       | 9%       | 43%       | 1,360      |
| 2017-18            | 3%        | 3%         | 0%         | 0%       | 92%        | 3%         | 694            | 2017-18            | 0%       | 16%        | 1%       | 0%       | 32%      | 51%       | 729        |
| 2018-19            | 0%        | 29%        | 10%        | 0%       | 43%        | 18%        | 1,079          | 2018-19            | 16%      | 28%        | 3%       | 0%       | 21%      | 32%       | 898        |
| 2019-20            | 14%       | 5%         | 5%         | 2%       | 73%        | 0%         | 814            | 2019-20            | 0%       | 20%        | 7%       | 0%       | 14%      | 60%       | 1,625      |
| 2020-21<br>2021-22 | 0%<br>18% | 0%<br>21%  | 0%<br>0%   | 0%<br>0% | 99%<br>39% | 0%<br>22%  | 544<br>1,738   | 2020-21<br>2021-22 | 0%<br>0% | 29%<br>93% | 0%<br>1% | 0%<br>0% | 0%<br>7% | 71%<br>0% | 701<br>472 |
| 2021-22            | 10/0      | 21/0       | CRI        |          | 35/0       | 22/0       | 1,738          | 2021-22            | 076      | 33/0       | CRD 6    | 070      | / /0     | 076       | 472        |
|                    | Duluth    | MN/WI      | Midland    | PNW      | ND         | Other      | Total          |                    | Duluth   | MN/WI      | Midland  | PNW      | ND       | Other     | Total      |
| 2015-16            | 1%        | 4%         | 1%         | 0%       | 28%        | 65%        | 1,070          | 2015-16            | 0%       | 100%       | 0%       | 0%       | 0%       | 0%        | 4          |
| 2016-17            | 1%        | 10%        | 0%         | 0%       | 26%        | 63%        | 1,883          | 2016-17            | 0%       | 100%       | 0%       | 0%       | 0%       | 0%        | 64         |
| 2017-18            | 0%        | 0%         | 0%         | 0%       | 32%        | 68%        | 1,431          | 2017-18            | 6%       | 91%        | 0%       | 0%       | 4%       | 0%        | 69         |
| 2018-19            | 2%        | 0%         | 0%         | 0%       | 39%        | 59%        | 1,004          | 2018-19            | 0%       | 98%        | 0%       | 0%       | 2%       | 0%        | 358        |
| 2019-20            | 0%        | 46%        | 0%         | 3%       | 25%        | 26%        | 943            | 2019-20            | 0%       | 100%       | 0%       | 0%       | 0%       | 0%        | 243        |
| 2020-21            | 0%        | 24%        | 0%         | 0%       | 61%        | 14%        | 1,339          | 2020-21            | 0%       | 10%        | 0%       | 0%       | 90%      | 0%        | 27         |
| 2021-22            | 0%        | 10%        | 0%         | 0%       | 80%        | 10%        | 686            | 2021-22            | 0%       | 0%         | 0%       | 0%       | 0%       | 0%        | 0          |
|                    |           |            | CRE        | 7        |            |            |                |                    |          |            | CRD 8    |          |          |           |            |
|                    | Duluth    | MN/WI      | Midland    | PNW      | ND         | Other      | Total          |                    | Duluth   | MN/WI      | Midland  | PNW      | ND       | Other     | Total      |
| 2015-16            | 18%       | 48%        | 9%         | 0%       | 8%         | 17%        | 5,695          | 2015-16            | 0%       | 0%         | 0%       | 0%       | 100%     | 0%        | 11         |
| 2016-17            | 29%       | 46%        | 8%         | 2%       | 4%         | 11%        | 5,110          | 2016-17            | 0%       | 33%        | 0%       | 0%       | 67%      | 0%        | 53         |
| 2017-18            | 32%       | 40%        | 0%         | 2%       | 9%         | 17%        | 1,519          | 2017-18            | 0%       | 0%         | 0%       | 0%       | 0%       | 0%        | 0          |
| 2018-19            | 13%       | 50%        | 5%         | 2%       | 3%         | 26%        | 3,177          | 2018-19            | 0%       | 0%         | 0%       | 0%       | 0%       | 0%        | 0          |
| 2019-20            | 20%       | 42%        | 15%        | 0%       | 1%         | 23%        | 7,154          | 2019-20            | 0%       | 0%         | 0%       | 0%       | 0%       | 0%        | 0          |
| 2020-21<br>2021-22 | 13%<br>0% | 17%<br>33% | 26%<br>29% | 2%<br>0% | 2%<br>4%   | 42%<br>34% | 4,862<br>2,759 | 2020-21<br>2021-22 | 0%<br>0% | 0%<br>0%   | 0%<br>0% | 0%<br>0% | 0%<br>0% | 0%<br>0%  | 0<br>0     |
| 2021-22            | 070       | 33/0       | CRI        |          | 470        | 34/0       | 2,733          | 2021-22            | 076      | 076        | 070      | 070      | 076      | 076       | U          |
|                    | Duluth    | MN/WI      |            |          | ND         | Other      | Total          |                    |          |            |          |          |          |           |            |
| 2015-16            | 0%        | 10%        | 0%         | 0%       | 0%         | 90%        | 54             |                    |          |            |          |          |          |           |            |
| 2016-17            | 16%       | 84%        | 0%         | 0%       | 0%         | 0%         | 180            |                    |          |            |          |          |          |           |            |
| 2017-18            | 0%        | 92%        | 0%         | 1%       | 6%         | 0%         | 398            |                    |          |            |          |          |          |           |            |
| 2018-19            | 0%        | 0%         | 0%         | 0%       | 0%         | 0%         | 0              |                    |          |            |          |          |          |           |            |
| 2019-20            | 0%        | 92%        | 0%         | 0%       | 8%         | 0%         | 19             |                    |          |            |          |          |          |           |            |
| 2020-21            | 0%        | 0%         | 0%         | 0%       | 0%         | 0%         | 0              |                    |          |            |          |          |          |           |            |
| 2021-22            | 0%        | 0%         | 0%         | 0%       | 0%         | 0%         | 0              |                    |          |            |          |          |          |           |            |
|                    |           |            |            |          |            |            |                |                    |          |            |          |          |          |           |            |