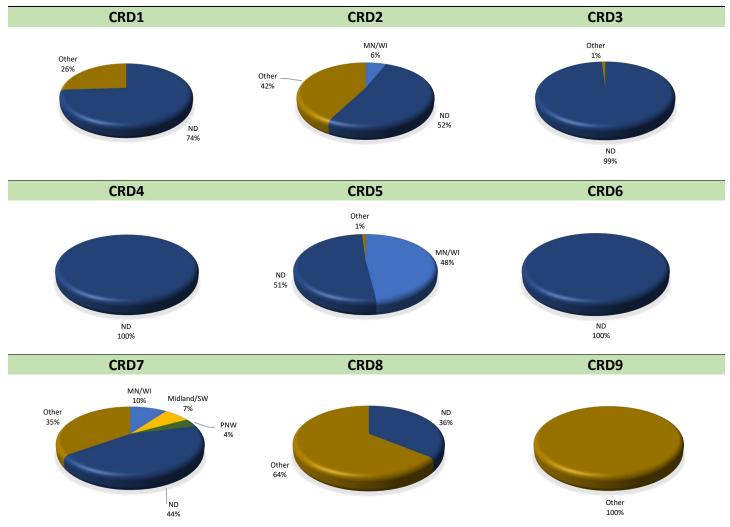

### **SUNFLOWER SHIPMENTS**

# Destinations for Sunflower Shipments, 2021-22 Crop Reporting District

Trends for Destinations of Sunflower Shipments from ND (1,000 cwt)

|         | Dul-Sup | MN/WI | Midland/SW | PNW | North<br>Dakota | Total |
|---------|---------|-------|------------|-----|-----------------|-------|
| 2015-16 | 1       | 479   | 4          | 24  | 1,406           | 2,686 |
|         | 0%      | 18%   | 0%         | 1%  | 52%             |       |
| 2016-17 | 0       | 82    | 12         | 22  | 2,061           | 2,938 |
|         | 0%      | 3%    | 0%         | 1%  | 70%             |       |
| 2017-18 | 0       | 515   | 0          | 12  | 1,955           | 3,390 |
|         | 0%      | 15%   | 0%         | 0%  | 58%             |       |
| 2018-19 | 0       | 475   | 14         | 10  | 1,142           | 2,443 |
|         | 0%      | 19%   | 1%         | 0%  | 47%             |       |
| 2019-20 | 0       | 417   | 12         | 20  | 1,041           | 1,850 |
|         | 0%      | 23%   | 1%         | 1%  | 56%             |       |
| 2020-21 | 2       | 584   | 8          | 18  | 1,289           | 2,494 |
|         | 0%      | 23%   | 0%         | 1%  | 52%             |       |
| 2021-22 | 0       | 525   | 22         | 13  | 2,552           | 3,555 |
|         | 0%      | 15%   | 1%         | 0%  | 72%             |       |